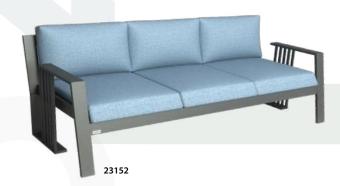

3 SEATER SOFA Size: 210\*66\*70

**SINGLE SOFA** 

**3 SEATER SOFA** 

Size: 198\*74\*80

MIDDLE TABLE Size: 90\*55\*45

TABLE SERVICES Size: 45\*45\*45

SINGLE SOFA Size: 80\*72\*80

3 SEATER SOFA Size: 208\*72\*80