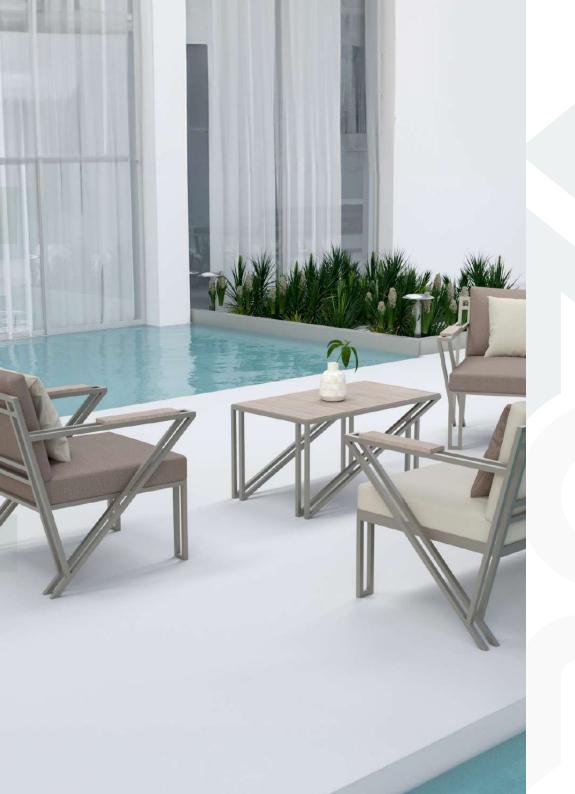

3 SEATER SOFA Size: 210\*66\*70

**SINGLE SOFA** 

**3 SEATER SOFA** 

Size: 198\*74\*80

MIDDLE TABLE Size: 90\*55\*45

TABLE SERVICES Size: 45\*45\*45

SINGLE SOFA Size: 80\*72\*80

3 SEATER SOFA Size: 208\*72\*80

SINGLE SOFA Size: 70\*64\*80

3 SEATER SOFA Size: 217\*64\*80

SINGLE LONG SOFA Size: 190\*64\*80

SINGLE SOFA Size: 90\*65\*80

3 SEATER SOFA Size: 220\*65\*80

MIDDLE TABLE Size: 45\*67\*45

DINING CHAIR Size: 67\*59\*80