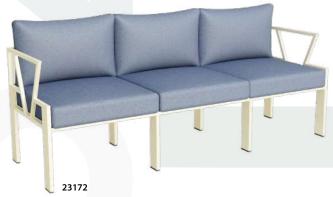

3 SEATER SOFA Size: 210\*66\*70

**SINGLE SOFA** 

**3 SEATER SOFA** 

Size: 198\*74\*80

MIDDLE TABLE Size: 90\*55\*45

TABLE SERVICES Size: 45\*45\*45

SINGLE SOFA Size: 80\*72\*80

3 SEATER SOFA Size: 208\*72\*80