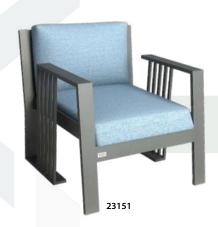

3 SEATER SOFA Size: 210\*66\*70

**SINGLE SOFA** 

**3 SEATER SOFA** 

Size: 198\*74\*80

MIDDLE TABLE Size: 90\*55\*45

TABLE SERVICES Size: 45\*45\*45

SINGLE SOFA Size: 80\*72\*80

3 SEATER SOFA Size: 208\*72\*80