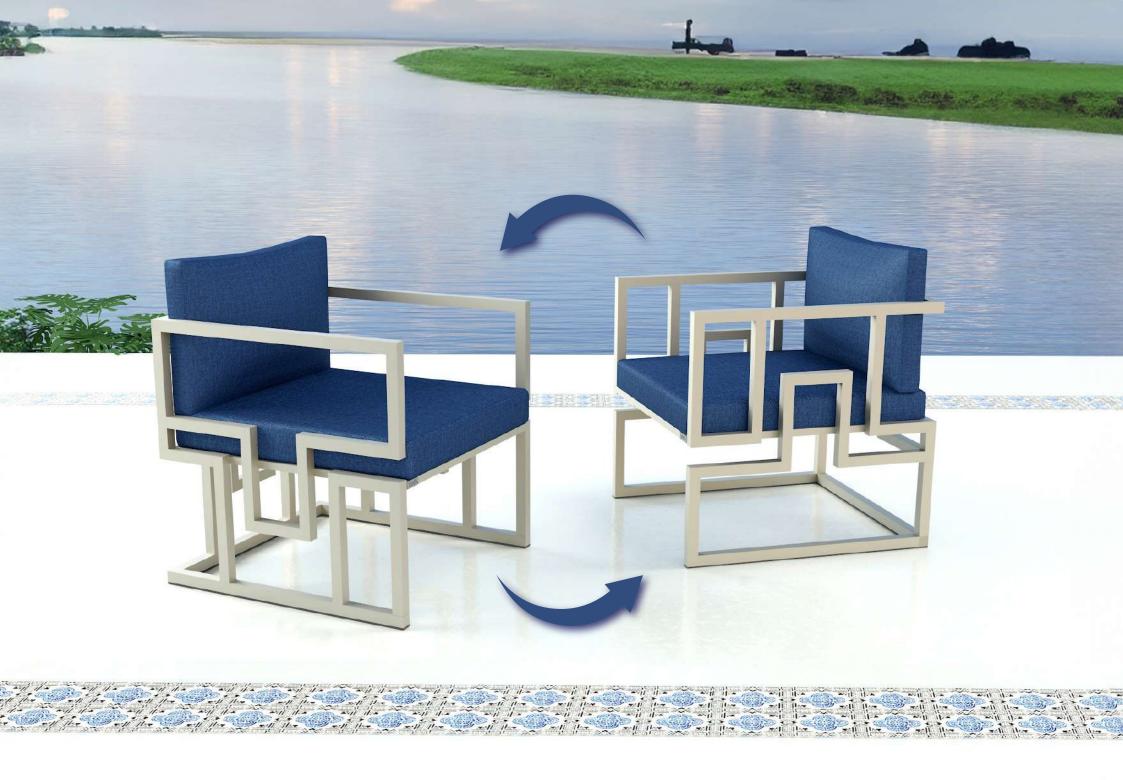

## LUXURY OUTDOOR SOFA SET

This kit gives a kind of magic, as it gives you two different shapes in case the chair is turned over, to give you a distinctive, beautiful and different shape each time

SINGLE SOFA Size: 70\*73\*80

3 SEATER SOFA Size: 196\*73\*80

23132

SINGLE SOFA Size: 80\*87\*85

3 SEATER SOFA Size: 208\*87\*85

DINING CHAIR Size: 58\*72\*80

DINING TABLE Size: 160\*80\*75

SINGLE SOFA Size: 81\*66\*70

2 SEATER SOFA Size: 146\*66\*70