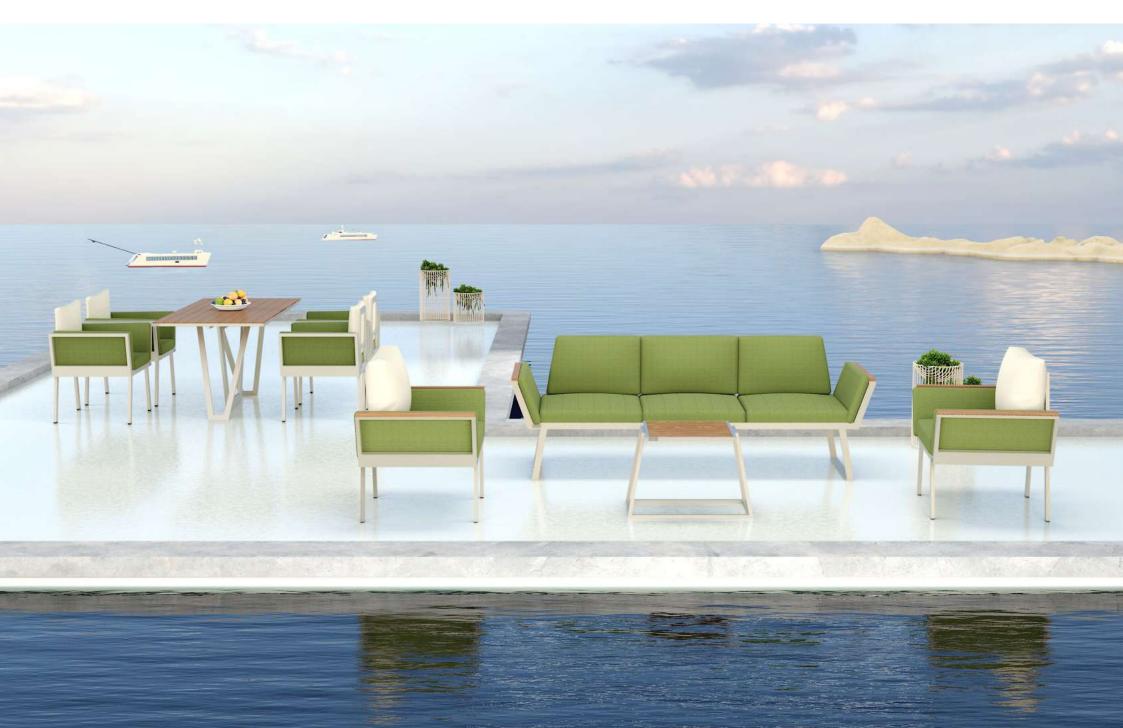

## OUTDOOR FURNITURE COLLECTIONS 2024

SINGLE SOFA Size: 72\*74\*80

3 SEATER SOFA Size: 198\*74\*80

**SINGLE SOFA** 

Size: 64\*64\*81

3 SEATER SOFA Size: 198\*64\*81

SINGLE SOFA Size: 68\*66\*80

3 SEATER SOFA Size: 196\*66\*80

## LUXURY OUTDOOR SOFA SET

This kit gives a kind of magic, as it gives you two different shapes in case the chair is turned over, to give you a distinctive, beautiful and different shape each time

SINGLE SOFA Size: 70\*73\*80

3 SEATER SOFA Size: 196\*73\*80

23132

SINGLE SOFA Size: 80\*87\*85

3 SEATER SOFA Size: 208\*87\*85

DINING CHAIR Size: 58\*72\*80

DINING TABLE Size: 160\*80\*75

SINGLE SOFA Size: 81\*66\*70

2 SEATER SOFA Size: 146\*66\*70

3 SEATER SOFA Size: 210\*66\*70

**SINGLE SOFA** 

**3 SEATER SOFA** 

Size: 198\*74\*80

MIDDLE TABLE Size: 90\*55\*45

TABLE SERVICES Size: 45\*45\*45

SINGLE SOFA Size: 80\*72\*80

3 SEATER SOFA Size: 208\*72\*80

SINGLE SOFA Size: 70\*64\*80

3 SEATER SOFA Size: 217\*64\*80

SINGLE LONG SOFA Size: 190\*64\*80

SINGLE SOFA Size: 90\*65\*80

3 SEATER SOFA Size: 220\*65\*80

MIDDLE TABLE Size: 45\*67\*45

DINING CHAIR Size: 67\*59\*80

DINING TABLE Size: 160\*80\*75

SINGLE SOFA Size: 80\*85\*80

3 SEATER SOFA Size: 208\*80\*85

MIDDLE TABLE Size: 99\*55\*45