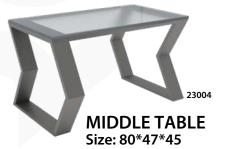

3 SEATER SOFA Size: 210\*66\*70

**SINGLE SOFA** 

**3 SEATER SOFA** 

Size: 198\*74\*80

MIDDLE TABLE Size: 90\*55\*45

TABLE SERVICES Size: 45\*45\*45

SINGLE SOFA Size: 80\*72\*80

3 SEATER SOFA Size: 208\*72\*80

DINING TABLE Size: 160\*80\*75

SINGLE SOFA Size: 80\*85\*80

3 SEATER SOFA Size: 208\*80\*85

MIDDLE TABLE Size: 99\*55\*45