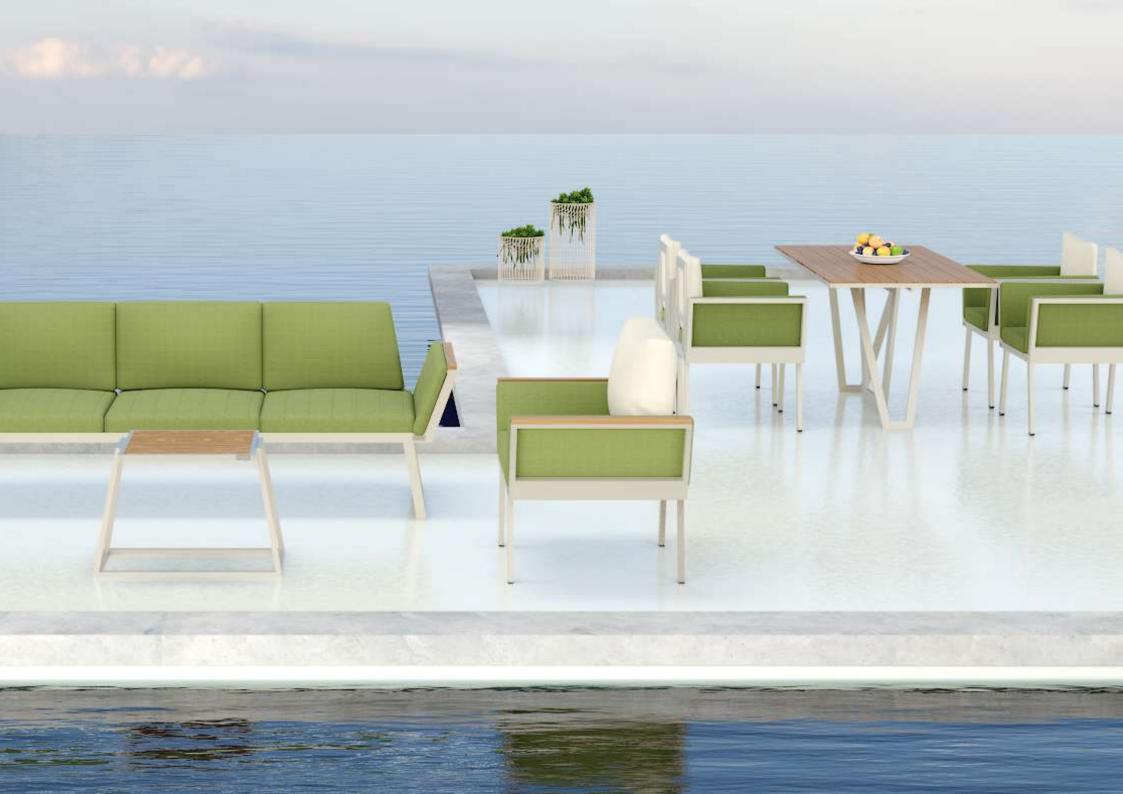

3 SEATER SOFA Size: 196\*73\*80

23132

SINGLE SOFA Size: 80\*87\*85

3 SEATER SOFA Size: 208\*87\*85

DINING CHAIR Size: 58\*72\*80

DINING TABLE Size: 160\*80\*75

SINGLE SOFA Size: 81\*66\*70

2 SEATER SOFA Size: 146\*66\*70