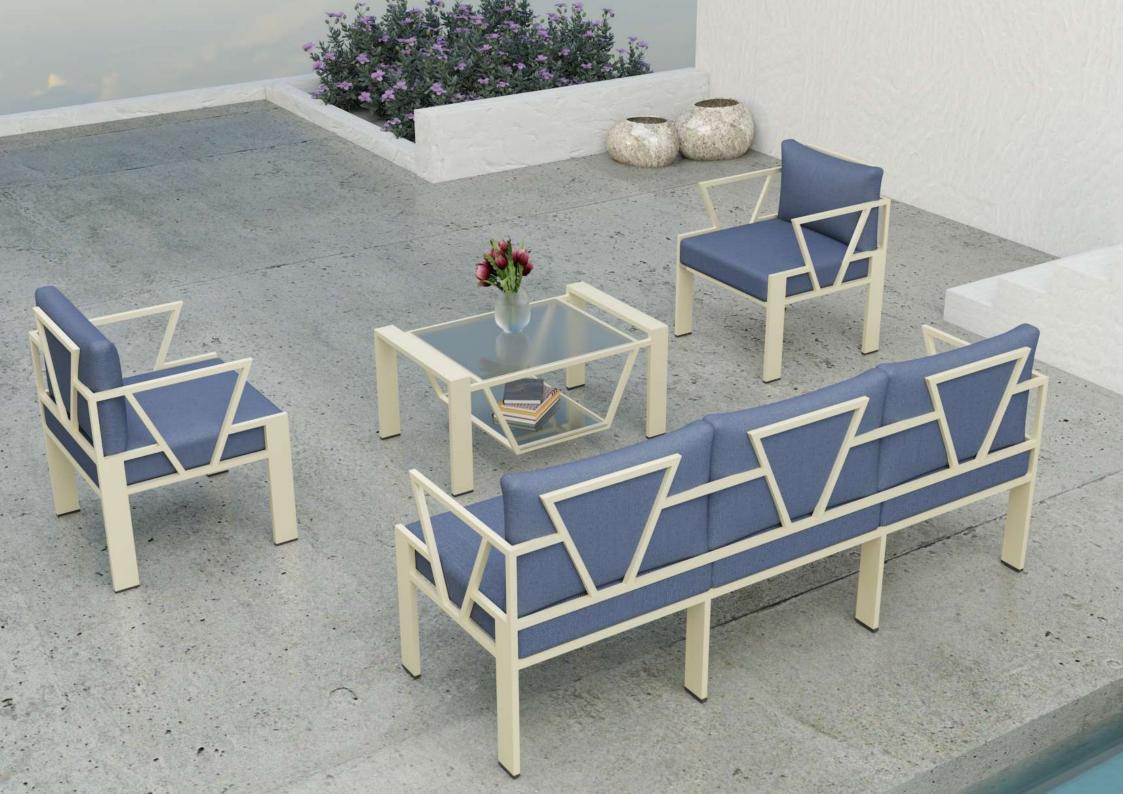

## LUXURY OUTDOOR SOFA SET

This kit gives a kind of magic, as it gives you two different shapes in case the chair is turned over, to give you a distinctive, beautiful and different shape each time

SINGLE SOFA Size: 70\*73\*80

3 SEATER SOFA Size: 196\*73\*80

23132

SINGLE SOFA Size: 80\*87\*85

3 SEATER SOFA Size: 208\*87\*85

DINING CHAIR Size: 58\*72\*80

DINING TABLE Size: 160\*80\*75

SINGLE SOFA Size: 81\*66\*70

2 SEATER SOFA Size: 146\*66\*70