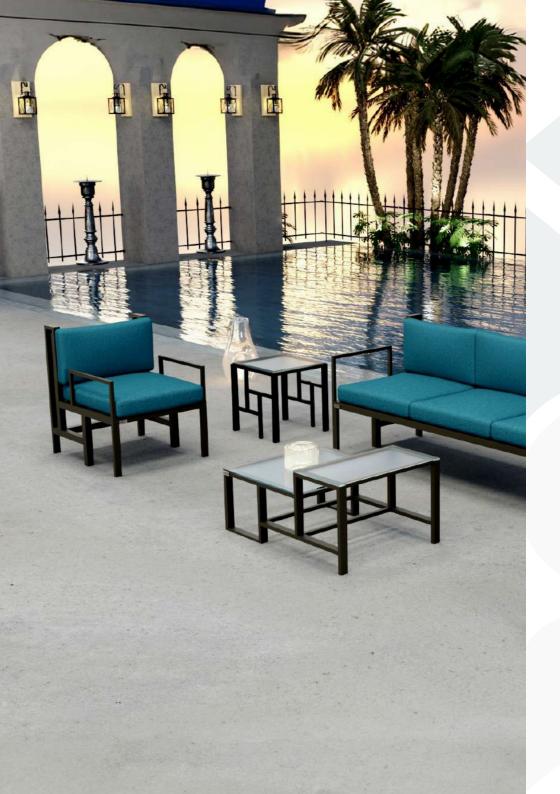

## LUXURY OUTDOOR SOFA SET

This kit gives a kind of magic, as it gives you two different shapes in case the chair is turned over, to give you a distinctive, beautiful and different shape each time

SINGLE SOFA Size: 70\*73\*80

3 SEATER SOFA Size: 196\*73\*80

23132

SINGLE SOFA Size: 80\*87\*85

3 SEATER SOFA Size: 208\*87\*85

DINING CHAIR Size: 58\*72\*80

DINING TABLE Size: 160\*80\*75

SINGLE SOFA Size: 81\*66\*70

2 SEATER SOFA Size: 146\*66\*70