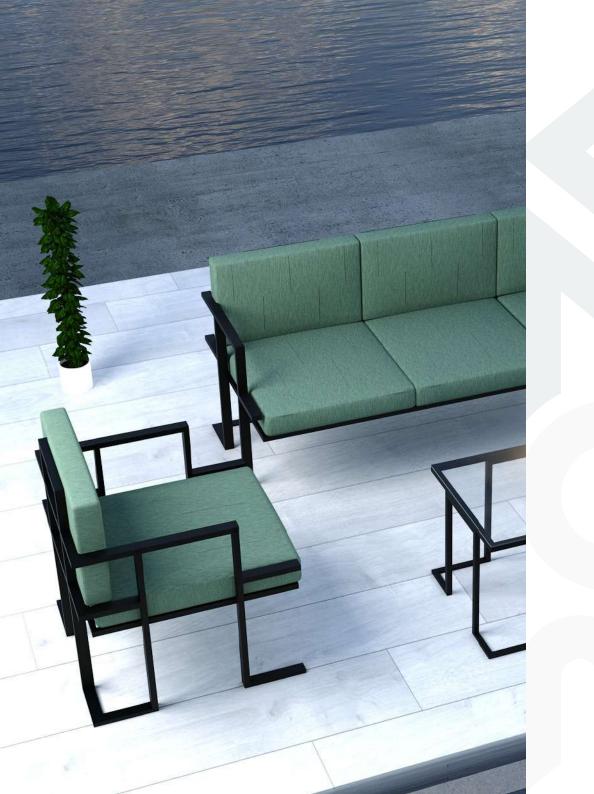

3 SEATER SOFA Size: 210\*66\*70

**SINGLE SOFA** 

**3 SEATER SOFA** 

Size: 198\*74\*80

MIDDLE TABLE Size: 90\*55\*45

TABLE SERVICES Size: 45\*45\*45

SINGLE SOFA Size: 80\*72\*80

3 SEATER SOFA Size: 208\*72\*80