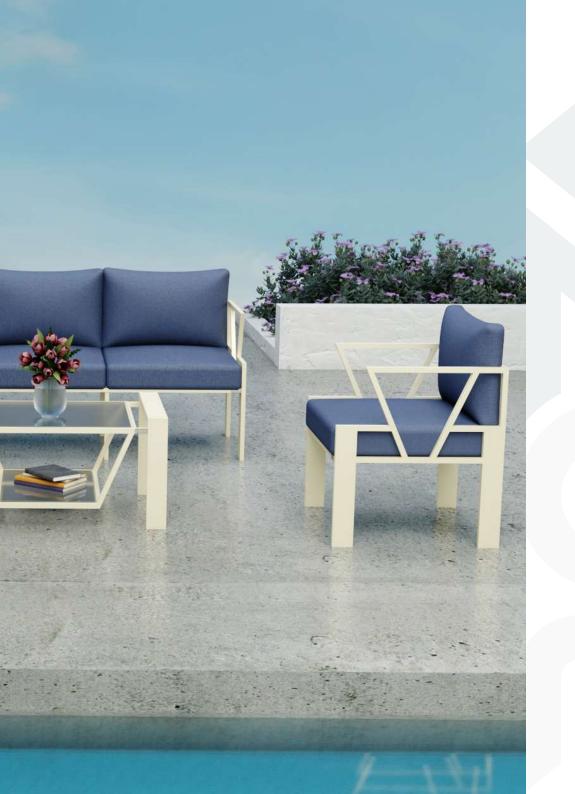

## LUXURY OUTDOOR SOFA SET

This kit gives a kind of magic, as it gives you two different shapes in case the chair is turned over, to give you a distinctive, beautiful and different shape each time

SINGLE SOFA Size: 70\*73\*80

3 SEATER SOFA Size: 196\*73\*80

23132

SINGLE SOFA Size: 80\*87\*85

3 SEATER SOFA Size: 208\*87\*85

DINING CHAIR Size: 58\*72\*80

DINING TABLE Size: 160\*80\*75

SINGLE SOFA Size: 81\*66\*70

2 SEATER SOFA Size: 146\*66\*70