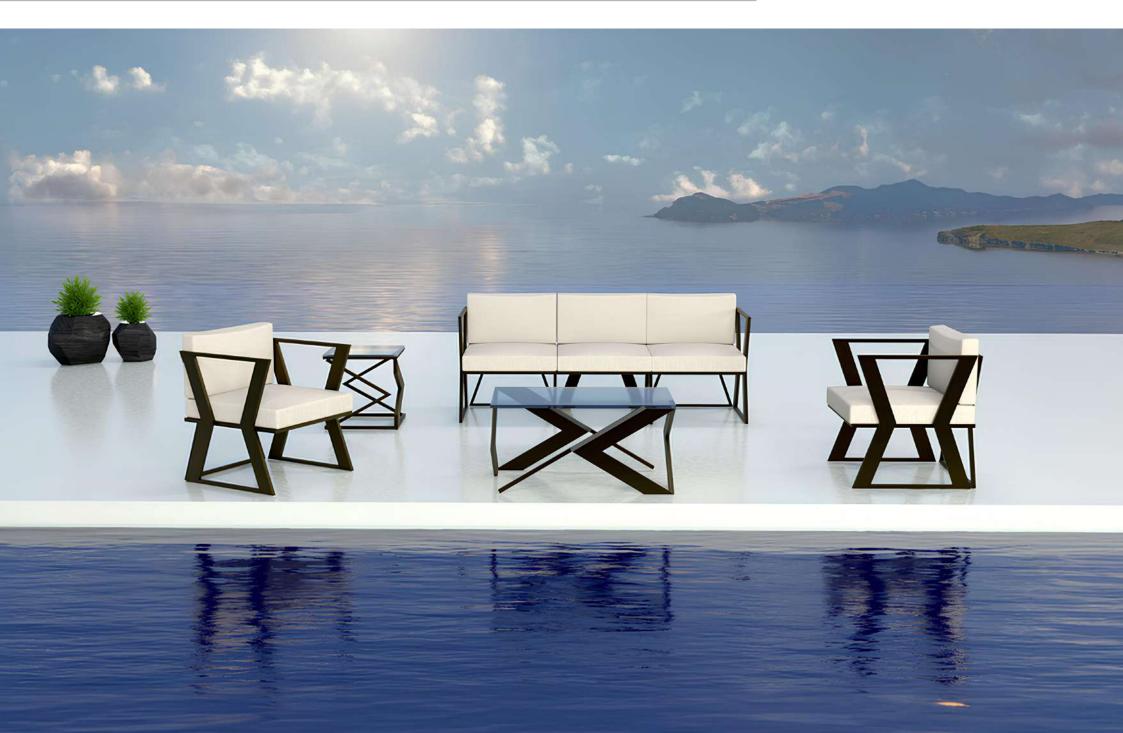

3 SEATER SOFA Size: 210\*66\*70

**SINGLE SOFA** 

**3 SEATER SOFA** 

Size: 198\*74\*80

MIDDLE TABLE Size: 90\*55\*45

TABLE SERVICES Size: 45\*45\*45

SINGLE SOFA Size: 80\*72\*80

3 SEATER SOFA Size: 208\*72\*80