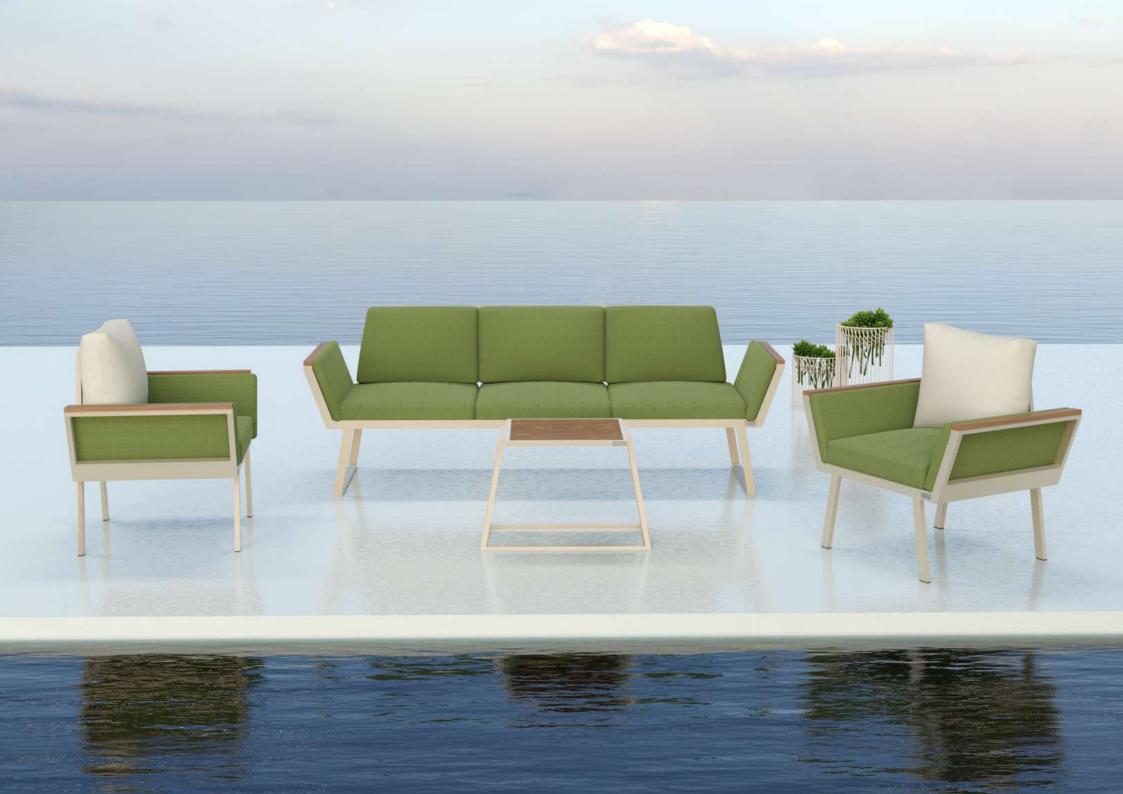

3 SEATER SOFA Size: 210\*66\*70

**SINGLE SOFA** 

**3 SEATER SOFA** 

Size: 198\*74\*80

MIDDLE TABLE Size: 90\*55\*45

TABLE SERVICES Size: 45\*45\*45

SINGLE SOFA Size: 80\*72\*80

3 SEATER SOFA Size: 208\*72\*80