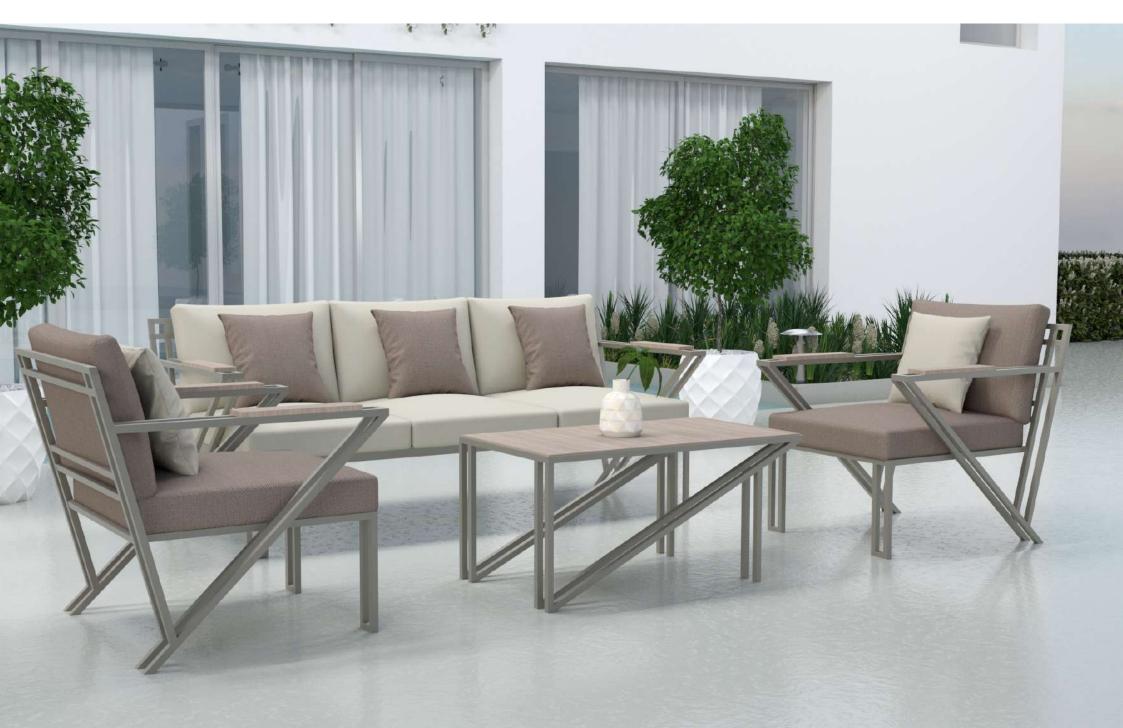

3 SEATER SOFA Size: 210\*66\*70

**SINGLE SOFA** 

**3 SEATER SOFA** 

Size: 198\*74\*80

MIDDLE TABLE Size: 90\*55\*45

TABLE SERVICES Size: 45\*45\*45

SINGLE SOFA Size: 80\*72\*80

3 SEATER SOFA Size: 208\*72\*80