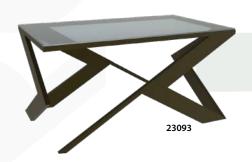

3 SEATER SOFA Size: 210\*66\*70

**SINGLE SOFA** 

**3 SEATER SOFA** 

Size: 198\*74\*80

MIDDLE TABLE Size: 90\*55\*45

TABLE SERVICES Size: 45\*45\*45

SINGLE SOFA Size: 80\*72\*80

3 SEATER SOFA Size: 208\*72\*80