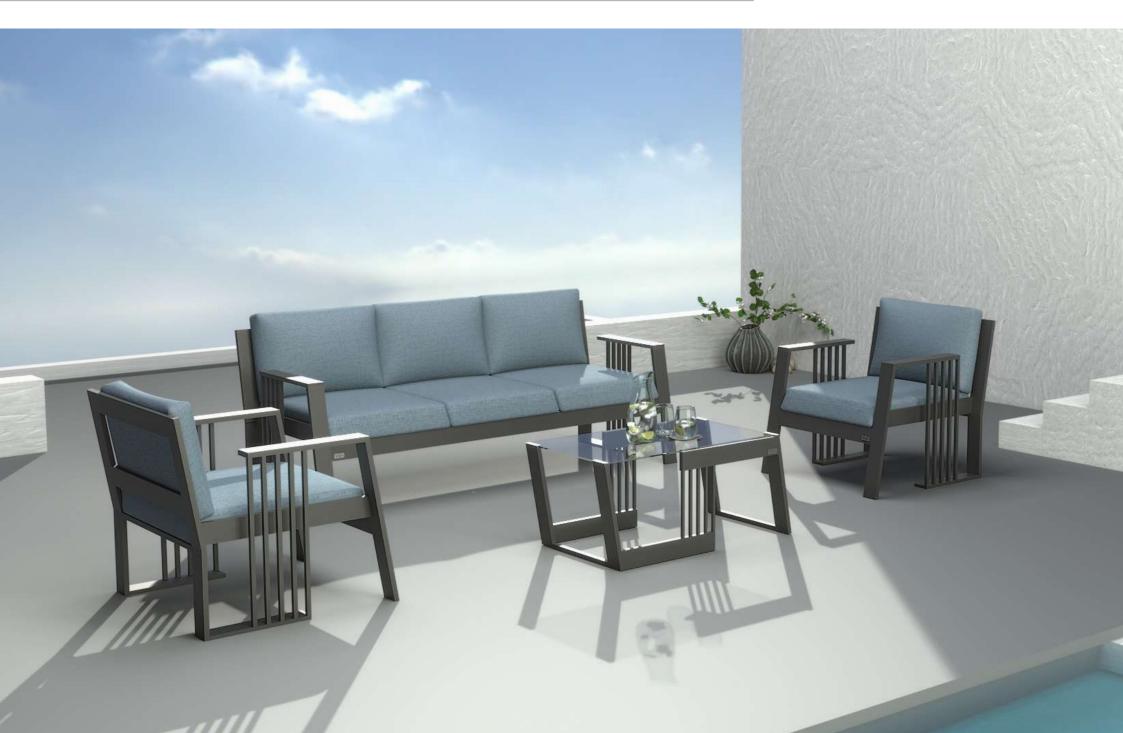

3 SEATER SOFA Size: 210\*66\*70

**SINGLE SOFA** 

**3 SEATER SOFA** 

Size: 198\*74\*80

MIDDLE TABLE Size: 90\*55\*45

TABLE SERVICES Size: 45\*45\*45

SINGLE SOFA Size: 80\*72\*80

3 SEATER SOFA Size: 208\*72\*80