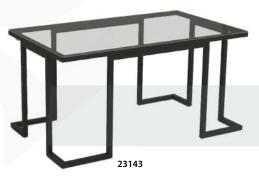

3 SEATER SOFA Size: 210\*66\*70

**SINGLE SOFA** 

**3 SEATER SOFA** 

Size: 198\*74\*80

MIDDLE TABLE Size: 90\*55\*45

TABLE SERVICES Size: 45\*45\*45

SINGLE SOFA Size: 80\*72\*80

3 SEATER SOFA Size: 208\*72\*80