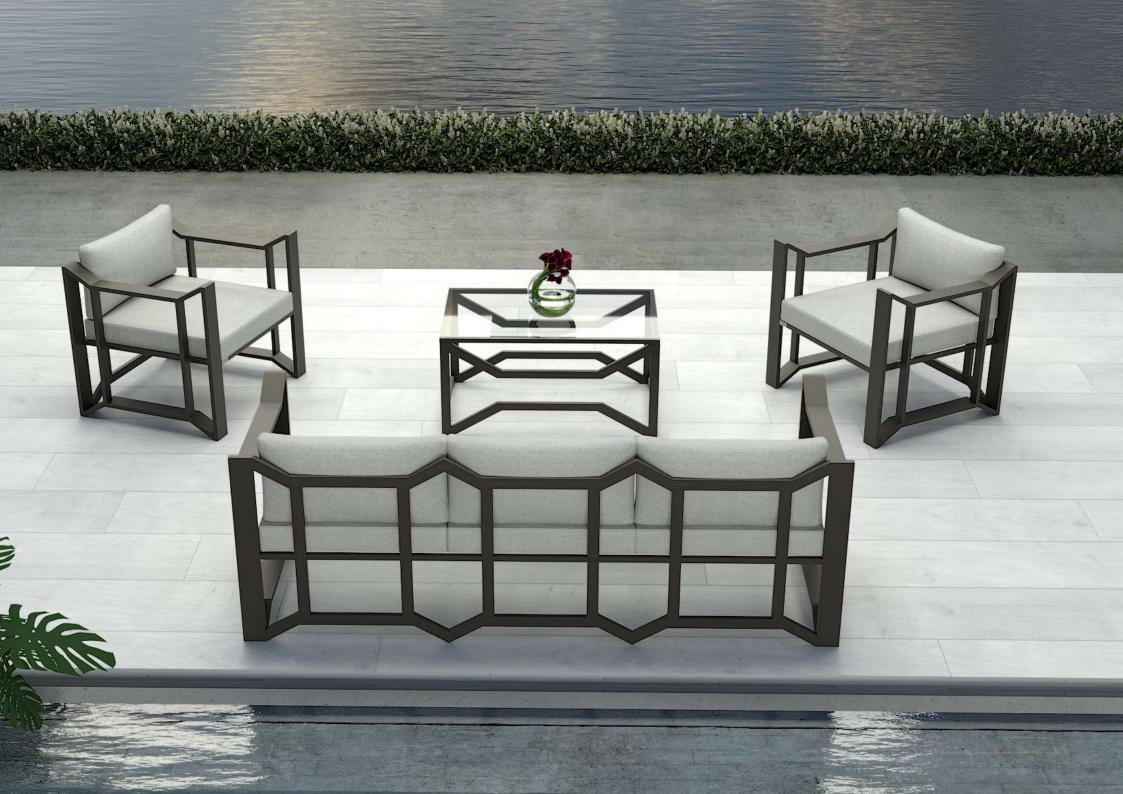

## LUXURY OUTDOOR SOFA SET

This kit gives a kind of magic, as it gives you two different shapes in case the chair is turned over, to give you a distinctive, beautiful and different shape each time

SINGLE SOFA Size: 70\*73\*80

3 SEATER SOFA Size: 196\*73\*80

23132

SINGLE SOFA Size: 80\*87\*85

3 SEATER SOFA Size: 208\*87\*85

DINING CHAIR Size: 58\*72\*80

DINING TABLE Size: 160\*80\*75

SINGLE SOFA Size: 81\*66\*70

2 SEATER SOFA Size: 146\*66\*70