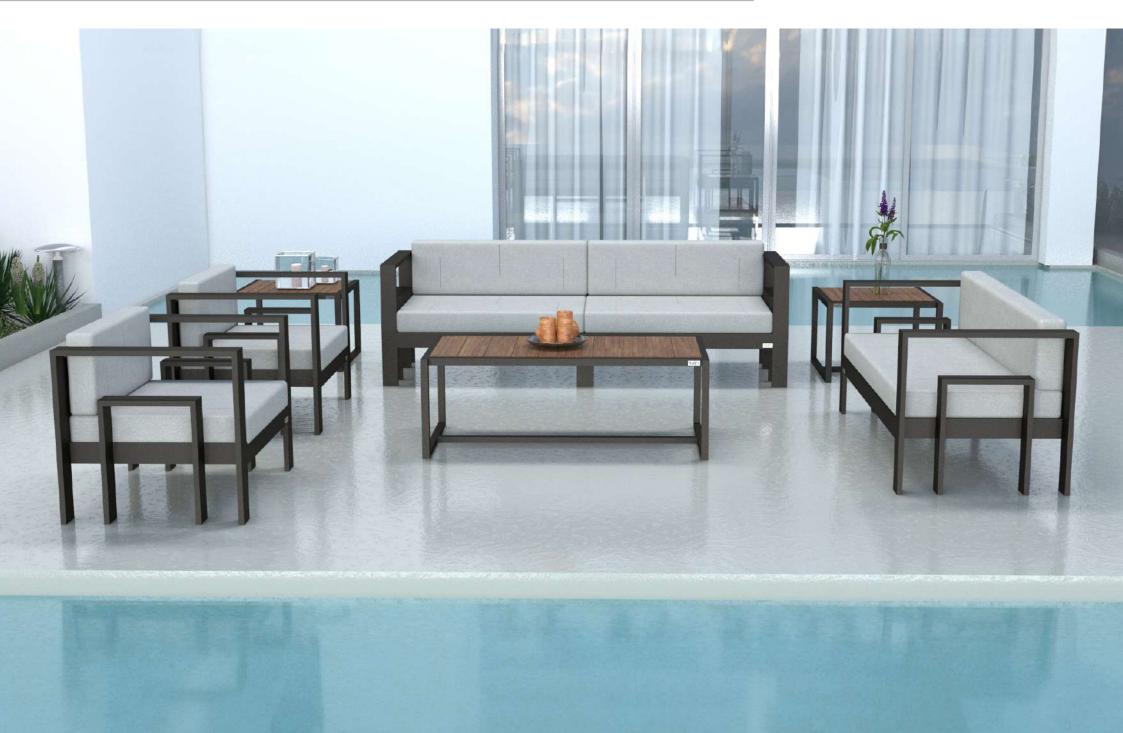

## OUTDOOR FURNITURE COLLECTIONS 2024

SINGLE SOFA Size: 72\*74\*80

3 SEATER SOFA Size: 198\*74\*80

**SINGLE SOFA** 

Size: 64\*64\*81

3 SEATER SOFA Size: 198\*64\*81

SINGLE SOFA Size: 68\*66\*80

3 SEATER SOFA Size: 196\*66\*80

## LUXURY OUTDOOR SOFA SET

This kit gives a kind of magic, as it gives you two different shapes in case the chair is turned over, to give you a distinctive, beautiful and different shape each time

SINGLE SOFA Size: 70\*73\*80

3 SEATER SOFA Size: 196\*73\*80

23132

SINGLE SOFA Size: 80\*87\*85

3 SEATER SOFA Size: 208\*87\*85

DINING CHAIR Size: 58\*72\*80

DINING TABLE Size: 160\*80\*75

SINGLE SOFA Size: 81\*66\*70

2 SEATER SOFA Size: 146\*66\*70