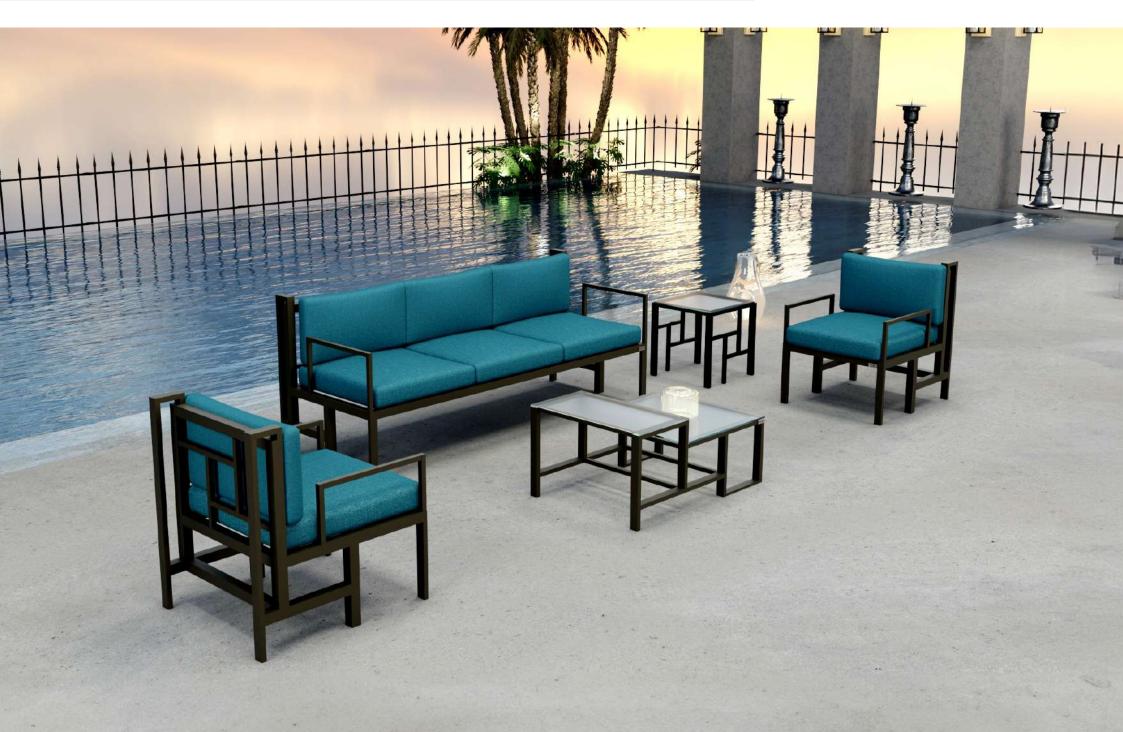

## LUXURY OUTDOOR SOFA SET

This kit gives a kind of magic, as it gives you two different shapes in case the chair is turned over, to give you a distinctive, beautiful and different shape each time

SINGLE SOFA Size: 70\*73\*80

3 SEATER SOFA Size: 196\*73\*80

23132

SINGLE SOFA Size: 80\*87\*85

3 SEATER SOFA Size: 208\*87\*85

DINING CHAIR Size: 58\*72\*80

DINING TABLE Size: 160\*80\*75

SINGLE SOFA Size: 81\*66\*70

2 SEATER SOFA Size: 146\*66\*70