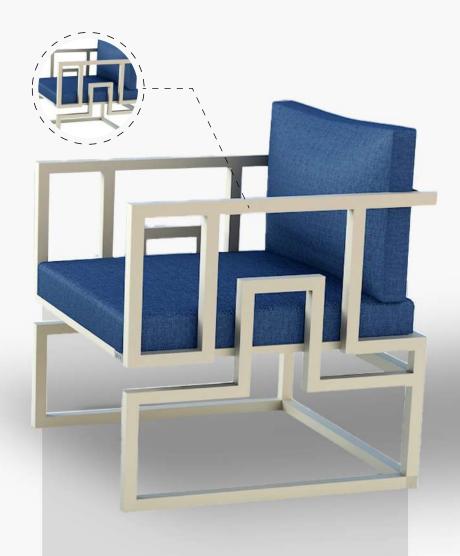

## LUXURY OUTDOOR SOFA SET

This kit gives a kind of magic, as it gives you two different shapes in case the chair is turned over, to give you a distinctive, beautiful and different shape each time

SINGLE SOFA Size: 70\*73\*80

3 SEATER SOFA Size: 196\*73\*80

23132

SINGLE SOFA Size: 80\*87\*85

3 SEATER SOFA Size: 208\*87\*85

DINING CHAIR Size: 58\*72\*80

DINING TABLE Size: 160\*80\*75

SINGLE SOFA Size: 81\*66\*70

2 SEATER SOFA Size: 146\*66\*70