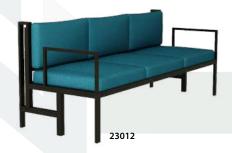

3 SEATER SOFA Size: 210\*66\*70

**SINGLE SOFA** 

**3 SEATER SOFA** 

Size: 198\*74\*80

MIDDLE TABLE Size: 90\*55\*45

TABLE SERVICES Size: 45\*45\*45

SINGLE SOFA Size: 80\*72\*80

3 SEATER SOFA Size: 208\*72\*80