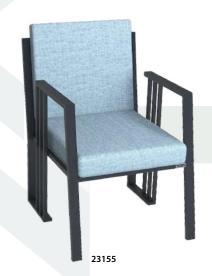

SINGLE SOFA Size: 70\*64\*80

3 SEATER SOFA Size: 217\*64\*80

SINGLE LONG SOFA Size: 190\*64\*80

SINGLE SOFA Size: 90\*65\*80

3 SEATER SOFA Size: 220\*65\*80

MIDDLE TABLE Size: 45\*67\*45

DINING CHAIR Size: 67\*59\*80