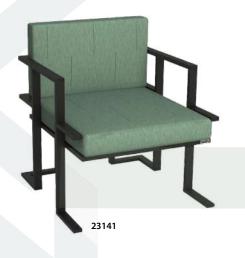

3 SEATER SOFA Size: 210\*66\*70

**SINGLE SOFA** 

**3 SEATER SOFA** 

Size: 198\*74\*80

MIDDLE TABLE Size: 90\*55\*45

TABLE SERVICES Size: 45\*45\*45

SINGLE SOFA Size: 80\*72\*80

3 SEATER SOFA Size: 208\*72\*80