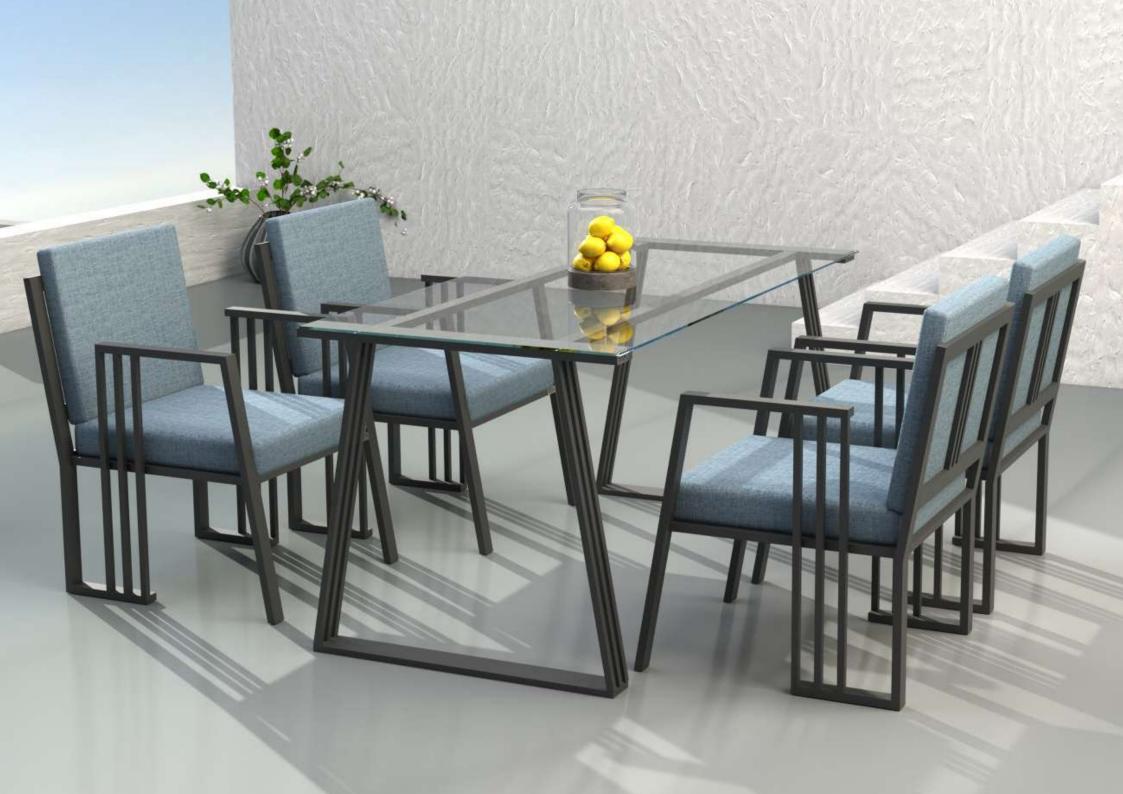

3 SEATER SOFA Size: 196\*73\*80

23132

SINGLE SOFA Size: 80\*87\*85

3 SEATER SOFA Size: 208\*87\*85

DINING CHAIR Size: 58\*72\*80

DINING TABLE Size: 160\*80\*75

SINGLE SOFA Size: 81\*66\*70

2 SEATER SOFA Size: 146\*66\*70

SINGLE SOFA Size: 70\*64\*80

3 SEATER SOFA Size: 217\*64\*80

SINGLE LONG SOFA Size: 190\*64\*80

SINGLE SOFA Size: 90\*65\*80

3 SEATER SOFA Size: 220\*65\*80

MIDDLE TABLE Size: 45\*67\*45

DINING CHAIR Size: 67\*59\*80