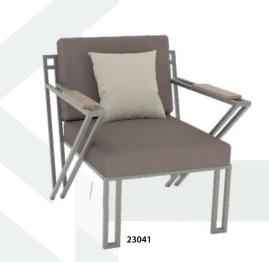

3 SEATER SOFA Size: 210\*66\*70

**SINGLE SOFA** 

**3 SEATER SOFA** 

Size: 198\*74\*80

MIDDLE TABLE Size: 90\*55\*45

TABLE SERVICES Size: 45\*45\*45

SINGLE SOFA Size: 80\*72\*80

3 SEATER SOFA Size: 208\*72\*80

SINGLE SOFA Size: 70\*64\*80

3 SEATER SOFA Size: 217\*64\*80

SINGLE LONG SOFA Size: 190\*64\*80

SINGLE SOFA Size: 90\*65\*80

3 SEATER SOFA Size: 220\*65\*80

MIDDLE TABLE Size: 45\*67\*45

DINING CHAIR Size: 67\*59\*80