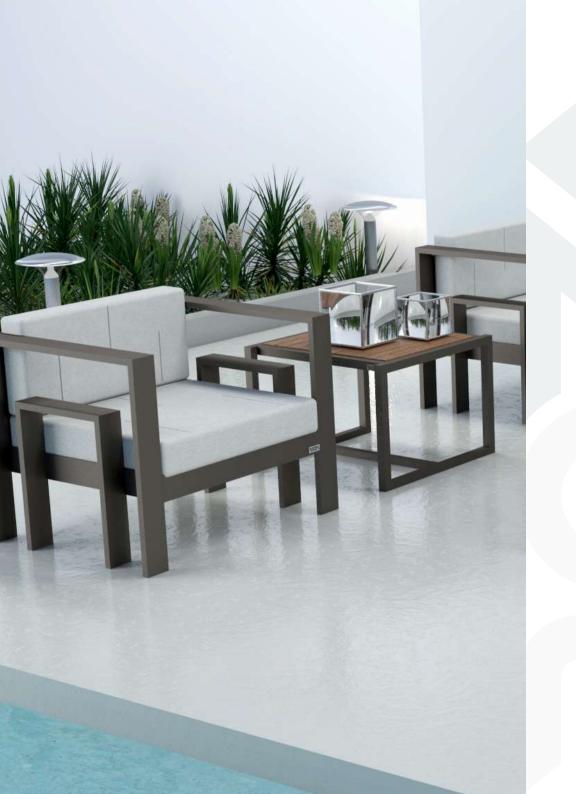

## LUXURY OUTDOOR SOFA SET

This kit gives a kind of magic, as it gives you two different shapes in case the chair is turned over, to give you a distinctive, beautiful and different shape each time

SINGLE SOFA Size: 70\*73\*80

3 SEATER SOFA Size: 196\*73\*80

23132

SINGLE SOFA Size: 80\*87\*85

3 SEATER SOFA Size: 208\*87\*85

DINING CHAIR Size: 58\*72\*80

DINING TABLE Size: 160\*80\*75

SINGLE SOFA Size: 81\*66\*70

2 SEATER SOFA Size: 146\*66\*70