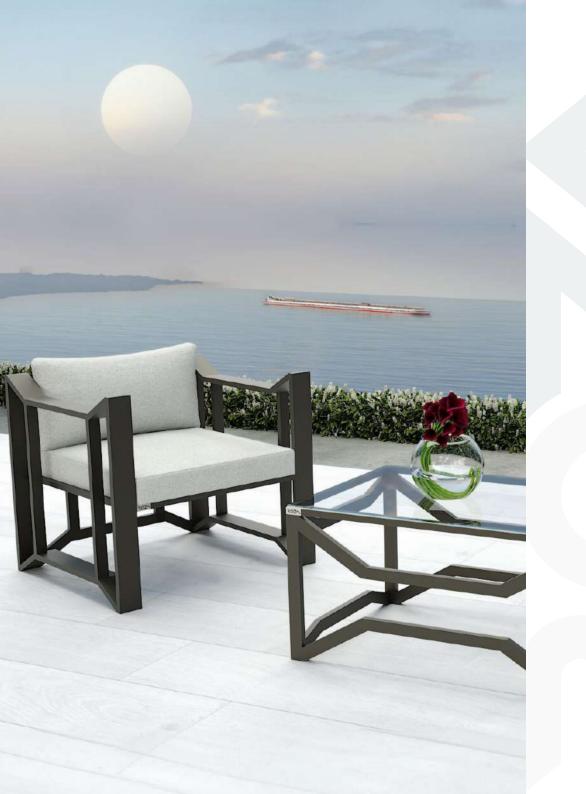

## LUXURY OUTDOOR SOFA SET

This kit gives a kind of magic, as it gives you two different shapes in case the chair is turned over, to give you a distinctive, beautiful and different shape each time

SINGLE SOFA Size: 70\*73\*80

3 SEATER SOFA Size: 196\*73\*80

23132

SINGLE SOFA Size: 80\*87\*85

3 SEATER SOFA Size: 208\*87\*85

DINING CHAIR Size: 58\*72\*80

DINING TABLE Size: 160\*80\*75

SINGLE SOFA Size: 81\*66\*70

2 SEATER SOFA Size: 146\*66\*70