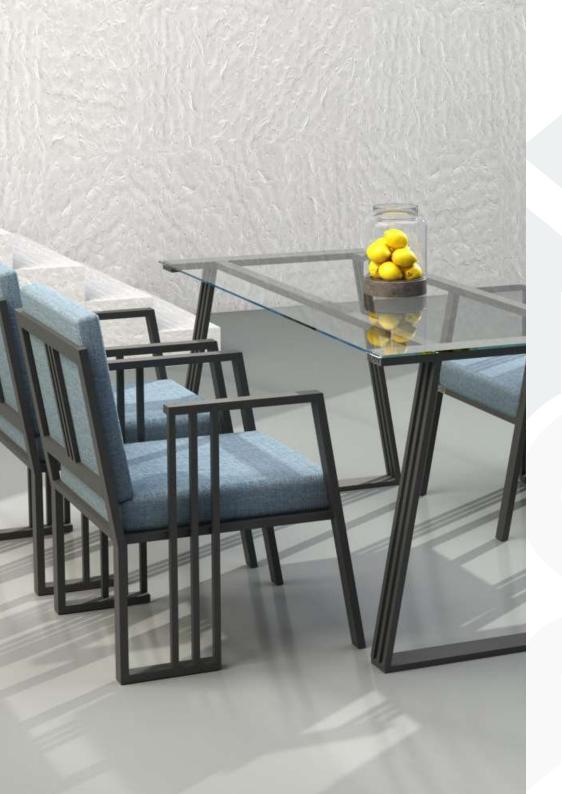

3 SEATER SOFA Size: 196\*73\*80

23132

SINGLE SOFA Size: 80\*87\*85

3 SEATER SOFA Size: 208\*87\*85

DINING CHAIR Size: 58\*72\*80

DINING TABLE Size: 160\*80\*75

SINGLE SOFA Size: 81\*66\*70

2 SEATER SOFA Size: 146\*66\*70

SINGLE SOFA Size: 70\*64\*80

3 SEATER SOFA Size: 217\*64\*80

SINGLE LONG SOFA Size: 190\*64\*80

SINGLE SOFA Size: 90\*65\*80

3 SEATER SOFA Size: 220\*65\*80

MIDDLE TABLE Size: 45\*67\*45

DINING CHAIR Size: 67\*59\*80