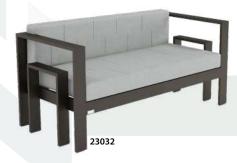

3 SEATER SOFA Size: 210\*66\*70

**SINGLE SOFA** 

**3 SEATER SOFA** 

Size: 198\*74\*80

MIDDLE TABLE Size: 90\*55\*45

TABLE SERVICES Size: 45\*45\*45

SINGLE SOFA Size: 80\*72\*80

3 SEATER SOFA Size: 208\*72\*80