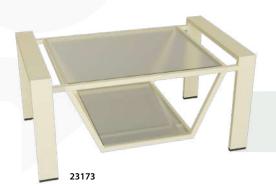

3 SEATER SOFA Size: 210\*66\*70

**SINGLE SOFA** 

**3 SEATER SOFA** 

Size: 198\*74\*80

MIDDLE TABLE Size: 90\*55\*45

TABLE SERVICES Size: 45\*45\*45

SINGLE SOFA Size: 80\*72\*80

3 SEATER SOFA Size: 208\*72\*80