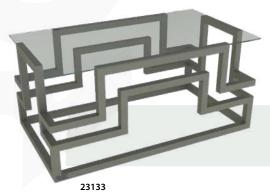

3 SEATER SOFA Size: 196\*73\*80

23132

SINGLE SOFA Size: 80\*87\*85

3 SEATER SOFA Size: 208\*87\*85

DINING CHAIR Size: 58\*72\*80

DINING TABLE Size: 160\*80\*75

SINGLE SOFA Size: 81\*66\*70

2 SEATER SOFA Size: 146\*66\*70