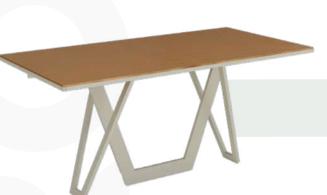

3 SEATER SOFA Size: 196\*73\*80

23132

SINGLE SOFA Size: 80\*87\*85

3 SEATER SOFA Size: 208\*87\*85

DINING CHAIR Size: 58\*72\*80

DINING TABLE Size: 160\*80\*75

SINGLE SOFA Size: 81\*66\*70

2 SEATER SOFA Size: 146\*66\*70