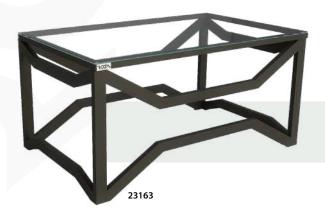

3 SEATER SOFA Size: 210\*66\*70

**SINGLE SOFA** 

**3 SEATER SOFA** 

Size: 198\*74\*80

MIDDLE TABLE Size: 90\*55\*45

TABLE SERVICES Size: 45\*45\*45

SINGLE SOFA Size: 80\*72\*80

3 SEATER SOFA Size: 208\*72\*80