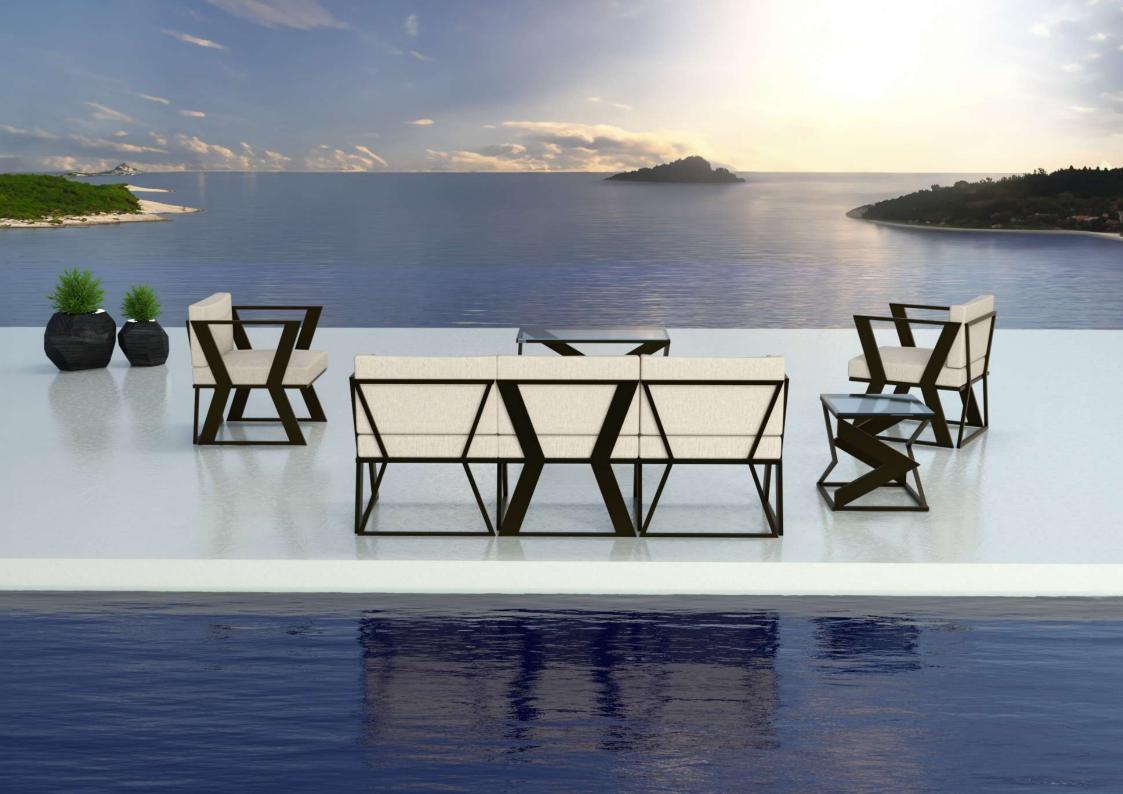

3 SEATER SOFA Size: 210\*66\*70

**SINGLE SOFA** 

**3 SEATER SOFA** 

Size: 198\*74\*80

MIDDLE TABLE Size: 90\*55\*45

TABLE SERVICES Size: 45\*45\*45

SINGLE SOFA Size: 80\*72\*80

3 SEATER SOFA Size: 208\*72\*80