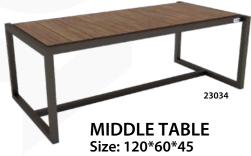

3 SEATER SOFA Size: 210\*66\*70

**SINGLE SOFA** 

**3 SEATER SOFA** 

Size: 198\*74\*80

MIDDLE TABLE Size: 90\*55\*45

TABLE SERVICES Size: 45\*45\*45

SINGLE SOFA Size: 80\*72\*80

3 SEATER SOFA Size: 208\*72\*80