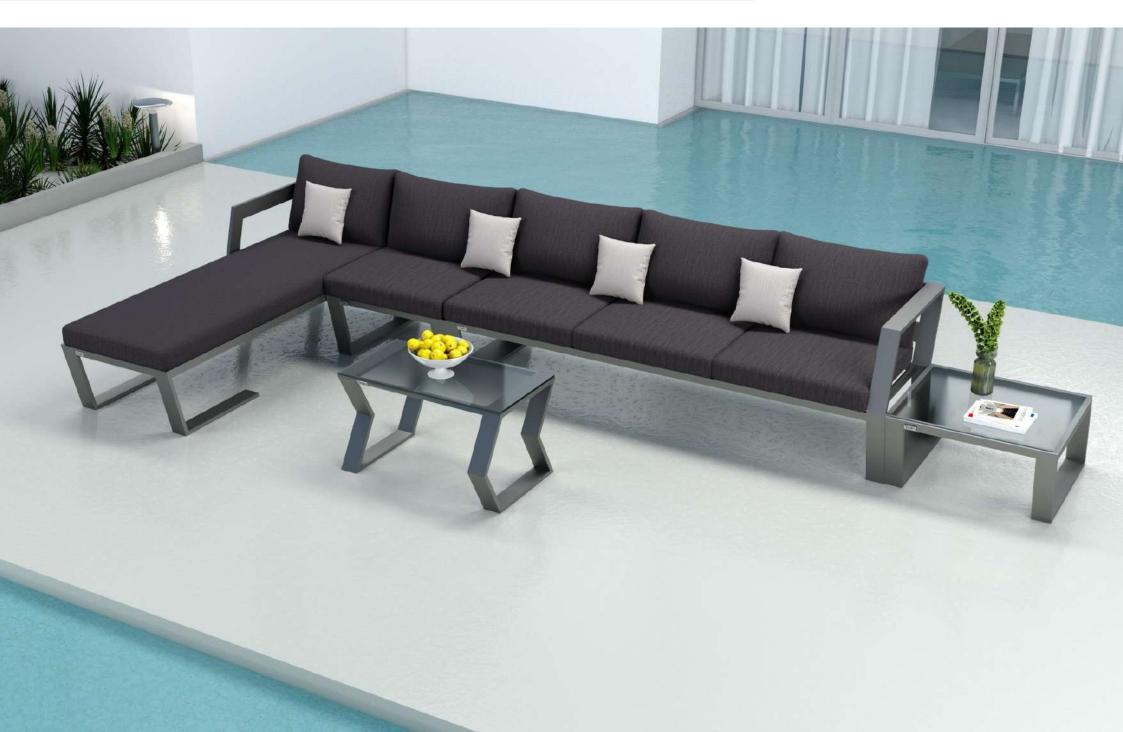

SINGLE SOFA Size: 70\*64\*80

3 SEATER SOFA Size: 217\*64\*80

SINGLE LONG SOFA Size: 190\*64\*80

SINGLE SOFA Size: 90\*65\*80

3 SEATER SOFA Size: 220\*65\*80

MIDDLE TABLE Size: 45\*67\*45

DINING CHAIR Size: 67\*59\*80