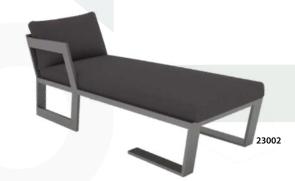

3 SEATER SOFA Size: 210\*66\*70

**SINGLE SOFA** 

**3 SEATER SOFA** 

Size: 198\*74\*80

MIDDLE TABLE Size: 90\*55\*45

TABLE SERVICES Size: 45\*45\*45

SINGLE SOFA Size: 80\*72\*80

3 SEATER SOFA Size: 208\*72\*80