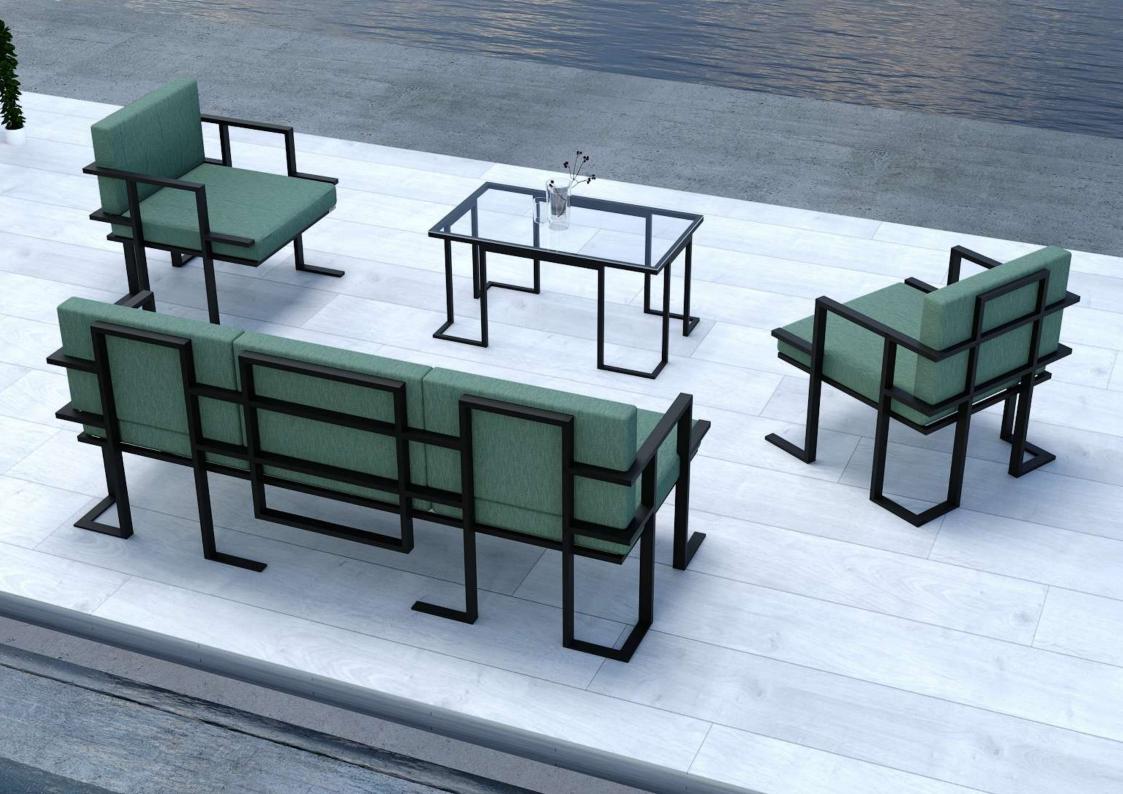

3 SEATER SOFA Size: 210\*66\*70

**SINGLE SOFA** 

**3 SEATER SOFA** 

Size: 198\*74\*80

MIDDLE TABLE Size: 90\*55\*45

TABLE SERVICES Size: 45\*45\*45

SINGLE SOFA Size: 80\*72\*80

3 SEATER SOFA Size: 208\*72\*80