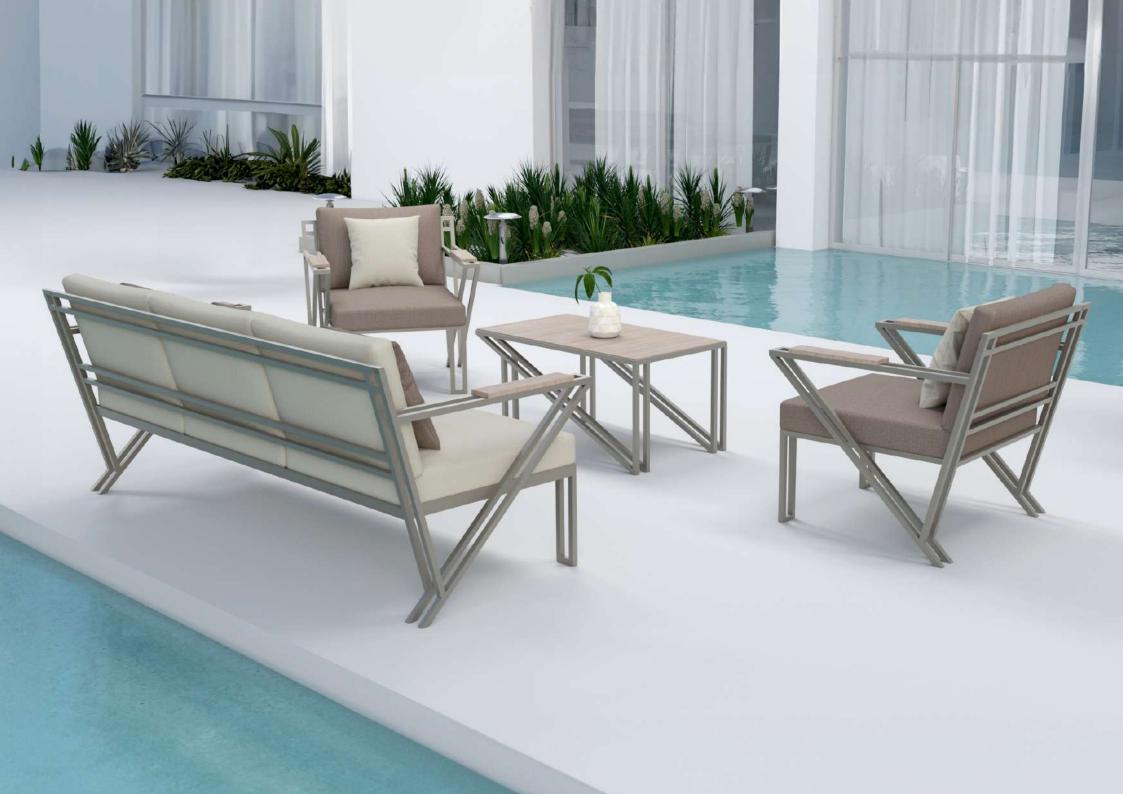

3 SEATER SOFA Size: 210\*66\*70

**SINGLE SOFA** 

**3 SEATER SOFA** 

Size: 198\*74\*80

MIDDLE TABLE Size: 90\*55\*45

TABLE SERVICES Size: 45\*45\*45

SINGLE SOFA Size: 80\*72\*80

3 SEATER SOFA Size: 208\*72\*80