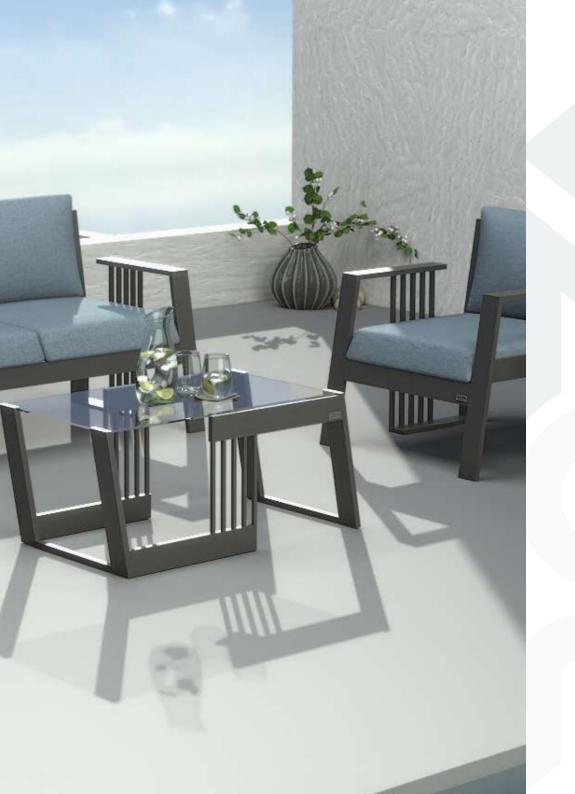

3 SEATER SOFA Size: 210\*66\*70

**SINGLE SOFA** 

**3 SEATER SOFA** 

Size: 198\*74\*80

MIDDLE TABLE Size: 90\*55\*45

TABLE SERVICES Size: 45\*45\*45

SINGLE SOFA Size: 80\*72\*80

3 SEATER SOFA Size: 208\*72\*80