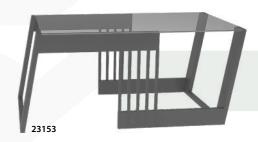

3 SEATER SOFA Size: 210\*66\*70

**SINGLE SOFA** 

**3 SEATER SOFA** 

Size: 198\*74\*80

MIDDLE TABLE Size: 90\*55\*45

TABLE SERVICES Size: 45\*45\*45

SINGLE SOFA Size: 80\*72\*80

3 SEATER SOFA Size: 208\*72\*80