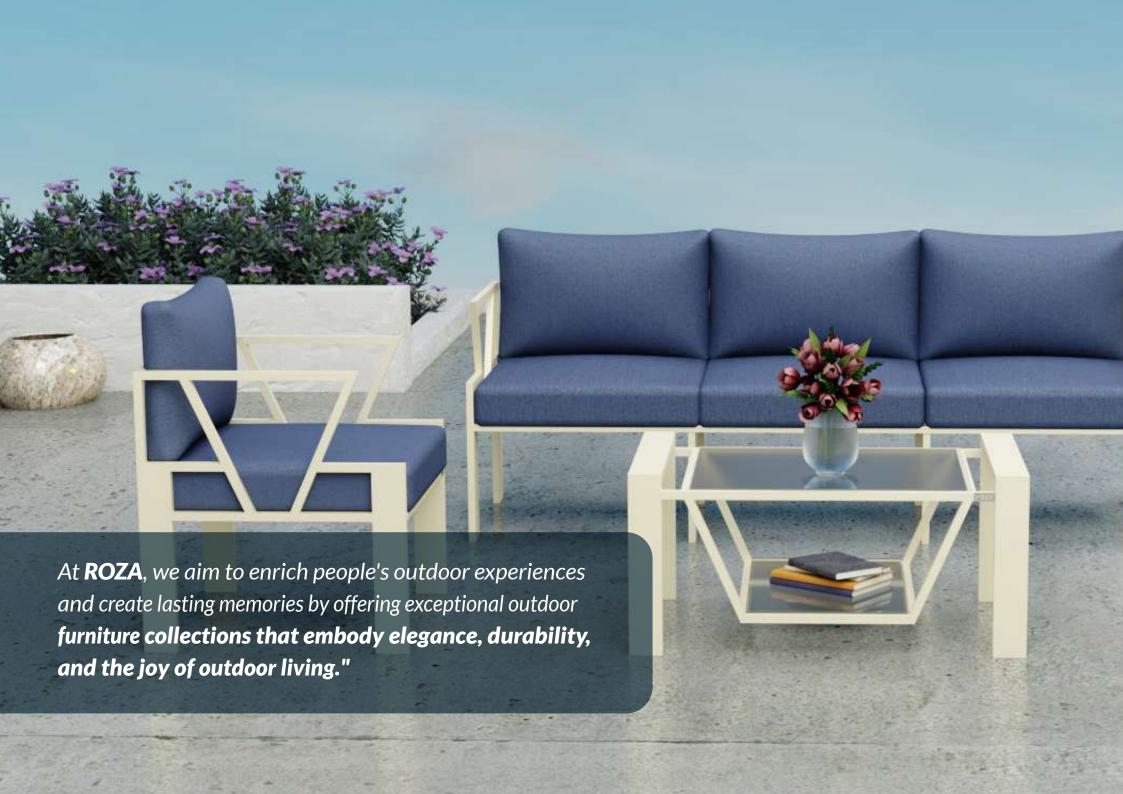

## LUXURY OUTDOOR SOFA SET

This kit gives a kind of magic, as it gives you two different shapes in case the chair is turned over, to give you a distinctive, beautiful and different shape each time

SINGLE SOFA Size: 70\*73\*80