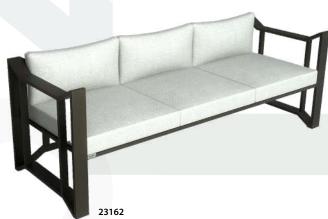

3 SEATER SOFA Size: 210\*66\*70

**SINGLE SOFA** 

**3 SEATER SOFA** 

Size: 198\*74\*80

MIDDLE TABLE Size: 90\*55\*45

TABLE SERVICES Size: 45\*45\*45

SINGLE SOFA Size: 80\*72\*80

3 SEATER SOFA Size: 208\*72\*80