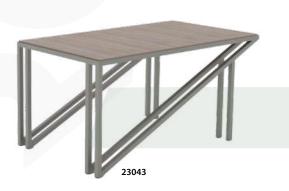

3 SEATER SOFA Size: 210\*66\*70

**SINGLE SOFA** 

**3 SEATER SOFA** 

Size: 198\*74\*80

MIDDLE TABLE Size: 90\*55\*45

TABLE SERVICES Size: 45\*45\*45

SINGLE SOFA Size: 80\*72\*80

3 SEATER SOFA Size: 208\*72\*80

SINGLE SOFA Size: 70\*64\*80

3 SEATER SOFA Size: 217\*64\*80

SINGLE LONG SOFA Size: 190\*64\*80

SINGLE SOFA Size: 90\*65\*80

3 SEATER SOFA Size: 220\*65\*80

MIDDLE TABLE Size: 45\*67\*45

DINING CHAIR Size: 67\*59\*80