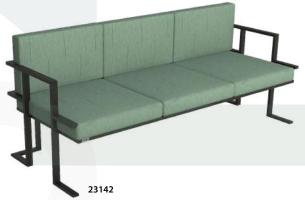

3 SEATER SOFA Size: 210\*66\*70

**SINGLE SOFA** 

**3 SEATER SOFA** 

Size: 198\*74\*80

MIDDLE TABLE Size: 90\*55\*45

TABLE SERVICES Size: 45\*45\*45

SINGLE SOFA Size: 80\*72\*80

3 SEATER SOFA Size: 208\*72\*80