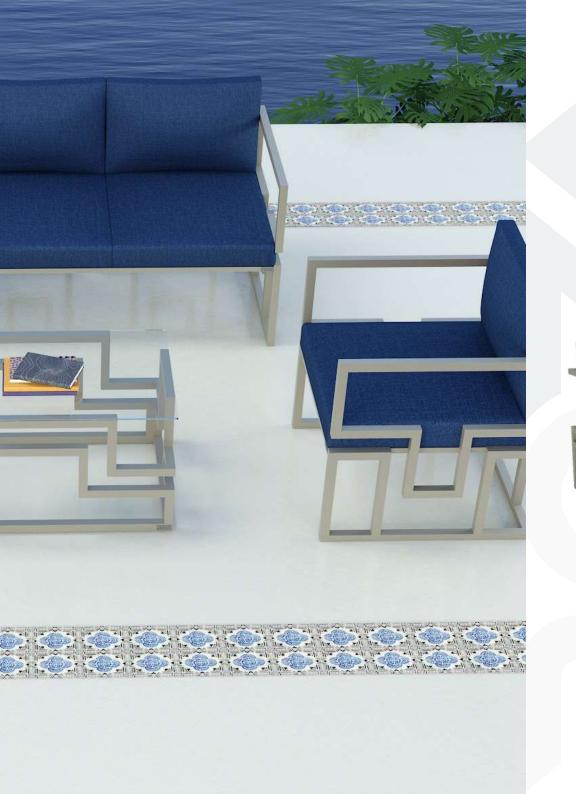

## OUTDOOR FURNITURE COLLECTIONS 2024

SINGLE SOFA Size: 72\*74\*80

3 SEATER SOFA Size: 198\*74\*80

**SINGLE SOFA** 

Size: 64\*64\*81

3 SEATER SOFA Size: 198\*64\*81

SINGLE SOFA Size: 68\*66\*80

3 SEATER SOFA Size: 196\*66\*80