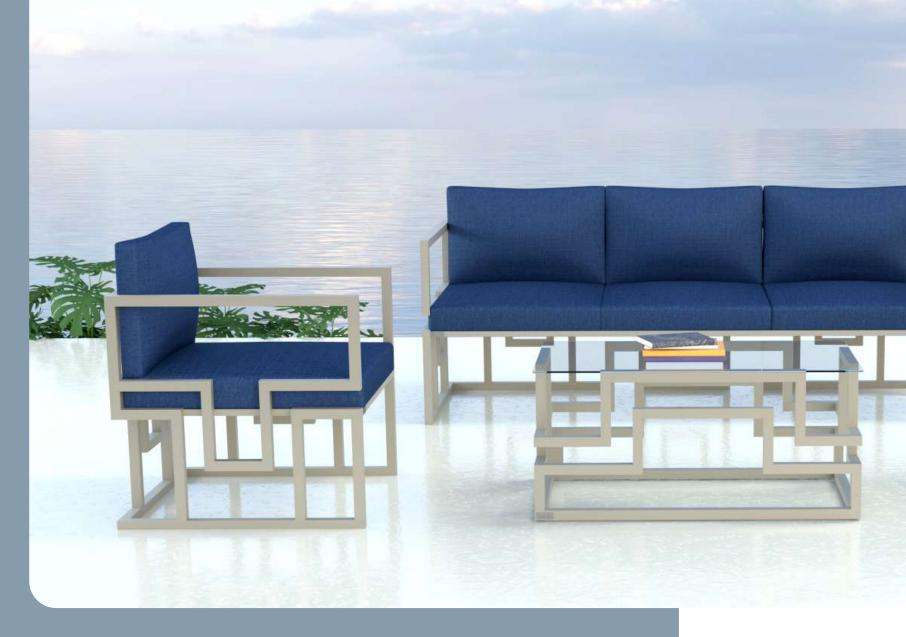

## LUXURY OUTDOOR SOFA SET

This kit gives a kind of magic, as it gives you two different shapes in case the chair is turned over, to give you a distinctive, beautiful and different shape each time

SINGLE SOFA Size: 70\*73\*80

3 SEATER SOFA Size: 196\*73\*80

23132

SINGLE SOFA Size: 80\*87\*85

3 SEATER SOFA Size: 208\*87\*85

DINING CHAIR Size: 58\*72\*80

DINING TABLE Size: 160\*80\*75

SINGLE SOFA Size: 81\*66\*70

2 SEATER SOFA Size: 146\*66\*70