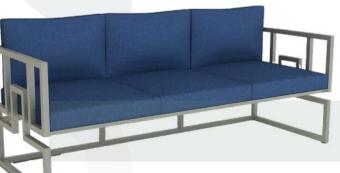

3 SEATER SOFA Size: 210\*66\*70

**SINGLE SOFA** 

**3 SEATER SOFA** 

Size: 198\*74\*80

MIDDLE TABLE Size: 90\*55\*45

TABLE SERVICES Size: 45\*45\*45

SINGLE SOFA Size: 80\*72\*80

3 SEATER SOFA Size: 208\*72\*80