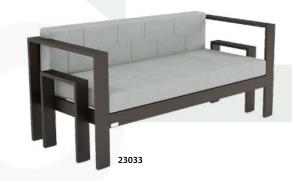

3 SEATER SOFA Size: 210\*66\*70

**SINGLE SOFA** 

**3 SEATER SOFA** 

Size: 198\*74\*80

MIDDLE TABLE Size: 90\*55\*45

TABLE SERVICES Size: 45\*45\*45

SINGLE SOFA Size: 80\*72\*80

3 SEATER SOFA Size: 208\*72\*80