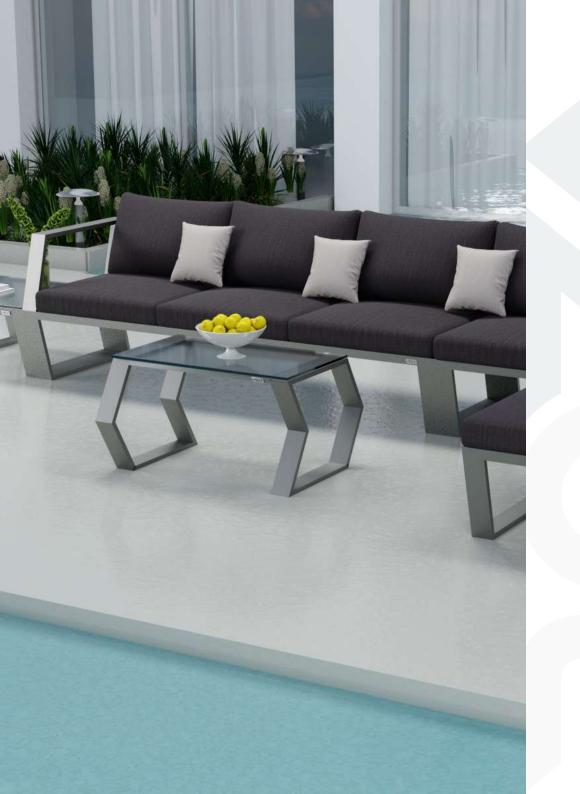

3 SEATER SOFA Size: 210\*66\*70

**SINGLE SOFA** 

**3 SEATER SOFA** 

Size: 198\*74\*80

MIDDLE TABLE Size: 90\*55\*45

TABLE SERVICES Size: 45\*45\*45

SINGLE SOFA Size: 80\*72\*80

3 SEATER SOFA Size: 208\*72\*80