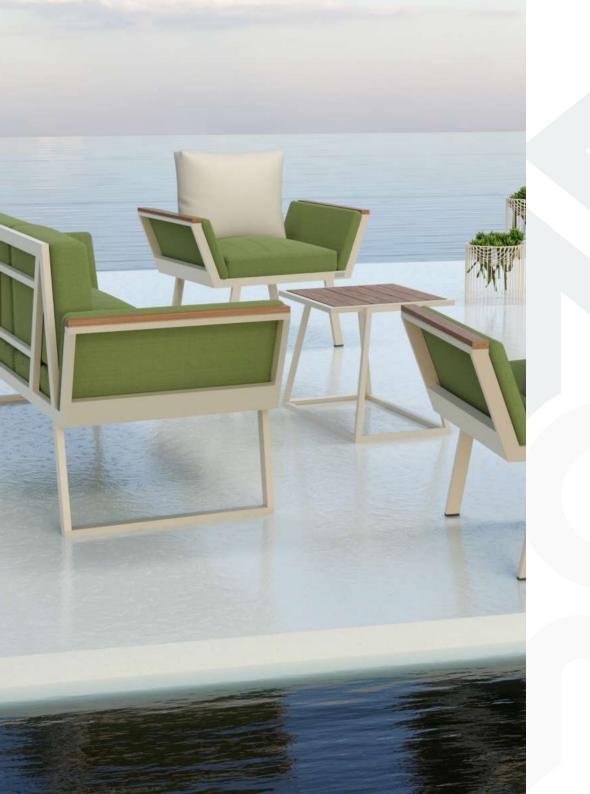

3 SEATER SOFA Size: 210\*66\*70

**SINGLE SOFA** 

**3 SEATER SOFA** 

Size: 198\*74\*80

MIDDLE TABLE Size: 90\*55\*45

TABLE SERVICES Size: 45\*45\*45

SINGLE SOFA Size: 80\*72\*80

3 SEATER SOFA Size: 208\*72\*80