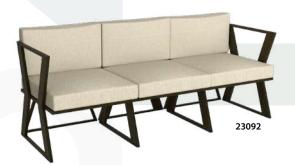

3 SEATER SOFA Size: 210\*66\*70

**SINGLE SOFA** 

**3 SEATER SOFA** 

Size: 198\*74\*80

MIDDLE TABLE Size: 90\*55\*45

TABLE SERVICES Size: 45\*45\*45

SINGLE SOFA Size: 80\*72\*80

3 SEATER SOFA Size: 208\*72\*80