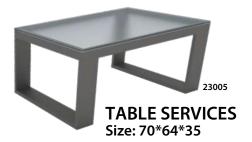

3 SEATER SOFA Size: 210\*66\*70

**SINGLE SOFA** 

**3 SEATER SOFA** 

Size: 198\*74\*80

MIDDLE TABLE Size: 90\*55\*45

TABLE SERVICES Size: 45\*45\*45

SINGLE SOFA Size: 80\*72\*80

3 SEATER SOFA Size: 208\*72\*80