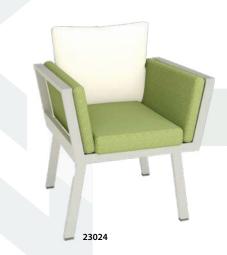

3 SEATER SOFA Size: 196\*73\*80

23132

SINGLE SOFA Size: 80\*87\*85

3 SEATER SOFA Size: 208\*87\*85

DINING CHAIR Size: 58\*72\*80

DINING TABLE Size: 160\*80\*75

SINGLE SOFA Size: 81\*66\*70

2 SEATER SOFA Size: 146\*66\*70