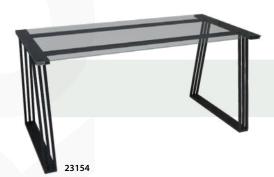

SINGLE SOFA Size: 70\*64\*80

3 SEATER SOFA Size: 217\*64\*80

SINGLE LONG SOFA Size: 190\*64\*80

SINGLE SOFA Size: 90\*65\*80

3 SEATER SOFA Size: 220\*65\*80

MIDDLE TABLE Size: 45\*67\*45

DINING CHAIR Size: 67\*59\*80

DINING TABLE Size: 160\*80\*75

SINGLE SOFA Size: 80\*85\*80

3 SEATER SOFA Size: 208\*80\*85

MIDDLE TABLE Size: 99\*55\*45