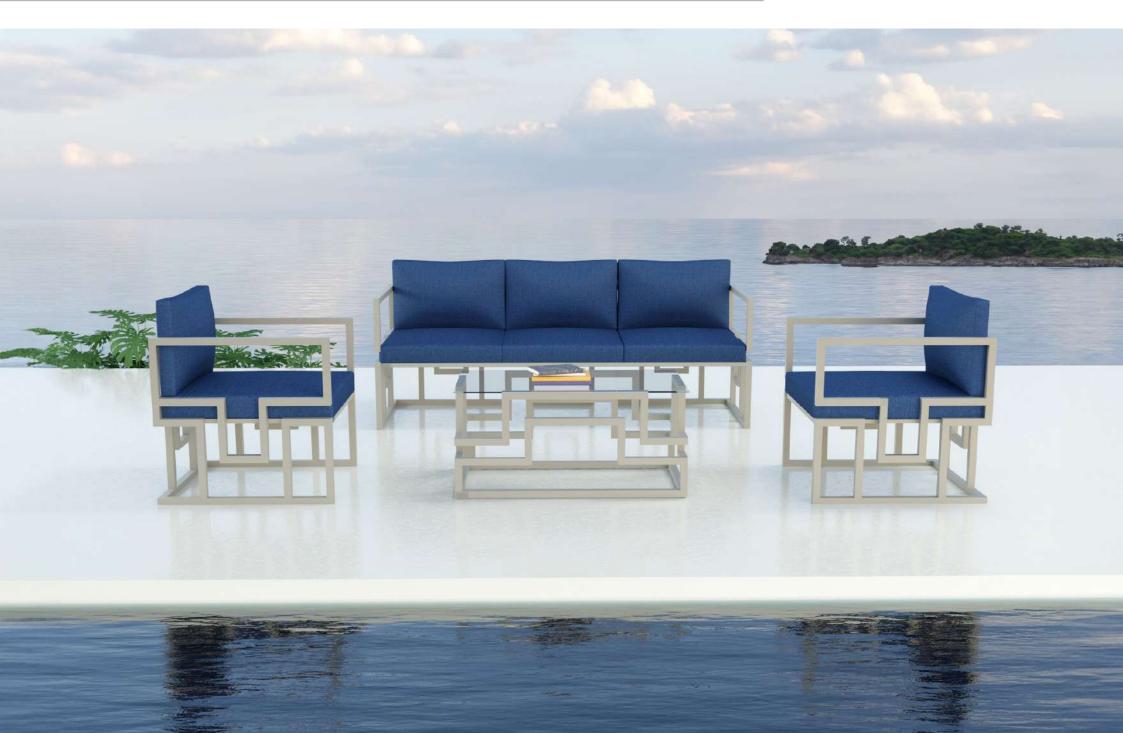

## OUTDOOR FURNITURE COLLECTIONS 2024

SINGLE SOFA Size: 72\*74\*80

3 SEATER SOFA Size: 198\*74\*80

**SINGLE SOFA** 

Size: 64\*64\*81

3 SEATER SOFA Size: 198\*64\*81

SINGLE SOFA Size: 68\*66\*80

3 SEATER SOFA Size: 196\*66\*80