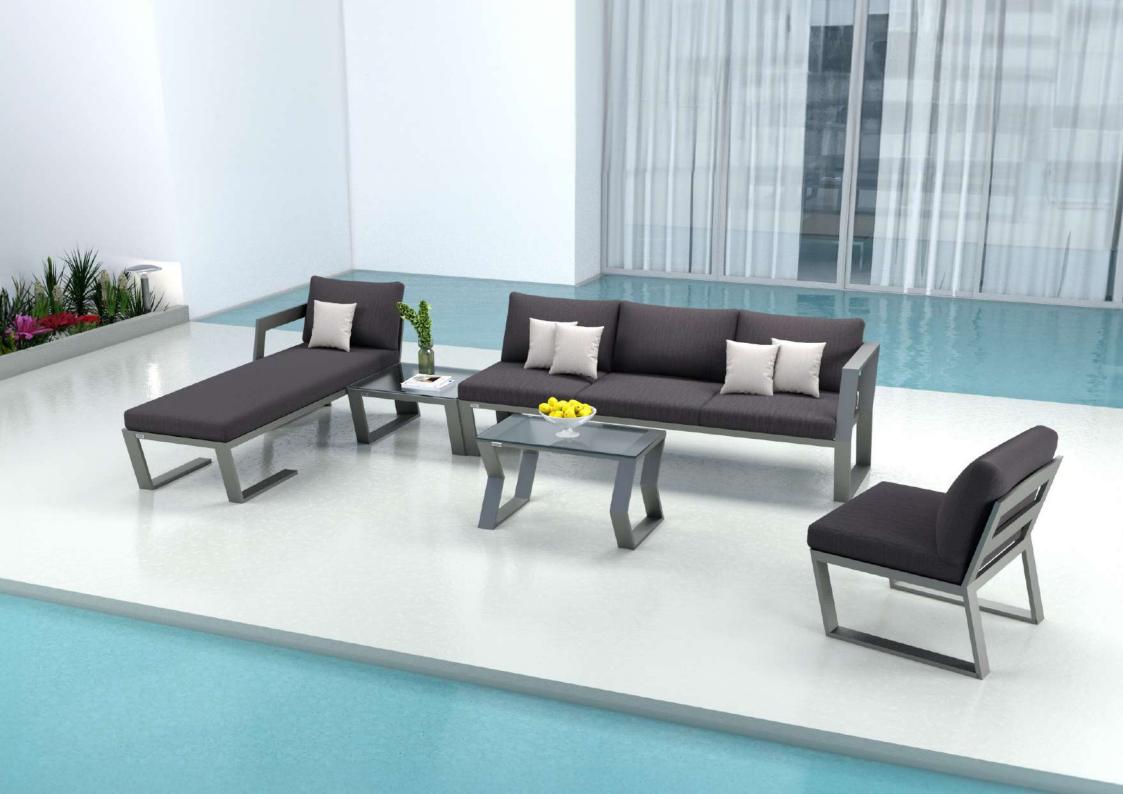

SINGLE SOFA Size: 70\*64\*80

3 SEATER SOFA Size: 217\*64\*80

SINGLE LONG SOFA Size: 190\*64\*80

SINGLE SOFA Size: 90\*65\*80

3 SEATER SOFA Size: 220\*65\*80

MIDDLE TABLE Size: 45\*67\*45

DINING CHAIR Size: 67\*59\*80