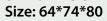

3 SEATER SOFA Size: 210\*66\*70

**SINGLE SOFA** 

**3 SEATER SOFA** 

Size: 198\*74\*80

MIDDLE TABLE Size: 90\*55\*45

TABLE SERVICES Size: 45\*45\*45

SINGLE SOFA Size: 80\*72\*80

3 SEATER SOFA Size: 208\*72\*80