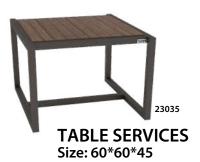

3 SEATER SOFA Size: 210\*66\*70

**SINGLE SOFA** 

**3 SEATER SOFA** 

Size: 198\*74\*80

MIDDLE TABLE Size: 90\*55\*45

TABLE SERVICES Size: 45\*45\*45

SINGLE SOFA Size: 80\*72\*80

3 SEATER SOFA Size: 208\*72\*80