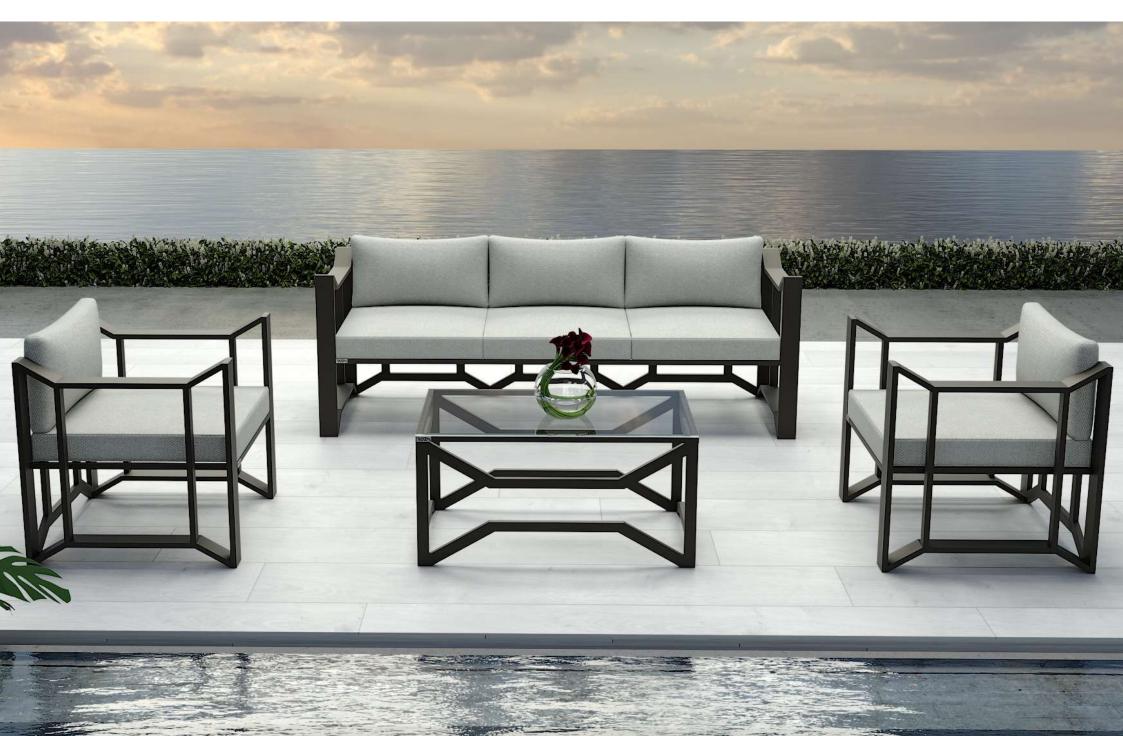

## LUXURY OUTDOOR SOFA SET

This kit gives a kind of magic, as it gives you two different shapes in case the chair is turned over, to give you a distinctive, beautiful and different shape each time

SINGLE SOFA Size: 70\*73\*80

3 SEATER SOFA Size: 196\*73\*80

23132

SINGLE SOFA Size: 80\*87\*85

3 SEATER SOFA Size: 208\*87\*85

DINING CHAIR Size: 58\*72\*80

DINING TABLE Size: 160\*80\*75

SINGLE SOFA Size: 81\*66\*70

2 SEATER SOFA Size: 146\*66\*70