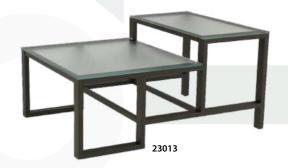

3 SEATER SOFA Size: 210\*66\*70

**SINGLE SOFA** 

**3 SEATER SOFA** 

Size: 198\*74\*80

MIDDLE TABLE Size: 90\*55\*45

TABLE SERVICES Size: 45\*45\*45

SINGLE SOFA Size: 80\*72\*80

3 SEATER SOFA Size: 208\*72\*80