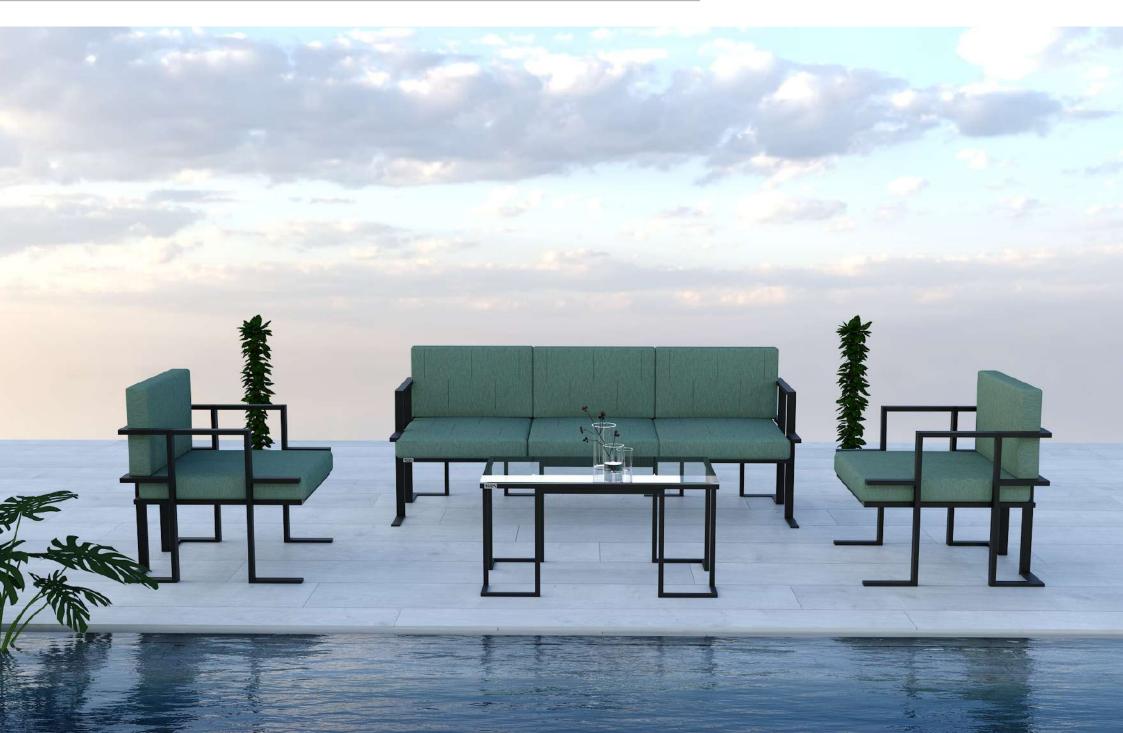

3 SEATER SOFA Size: 210\*66\*70

**SINGLE SOFA** 

**3 SEATER SOFA** 

Size: 198\*74\*80

MIDDLE TABLE Size: 90\*55\*45

TABLE SERVICES Size: 45\*45\*45

SINGLE SOFA Size: 80\*72\*80

3 SEATER SOFA Size: 208\*72\*80