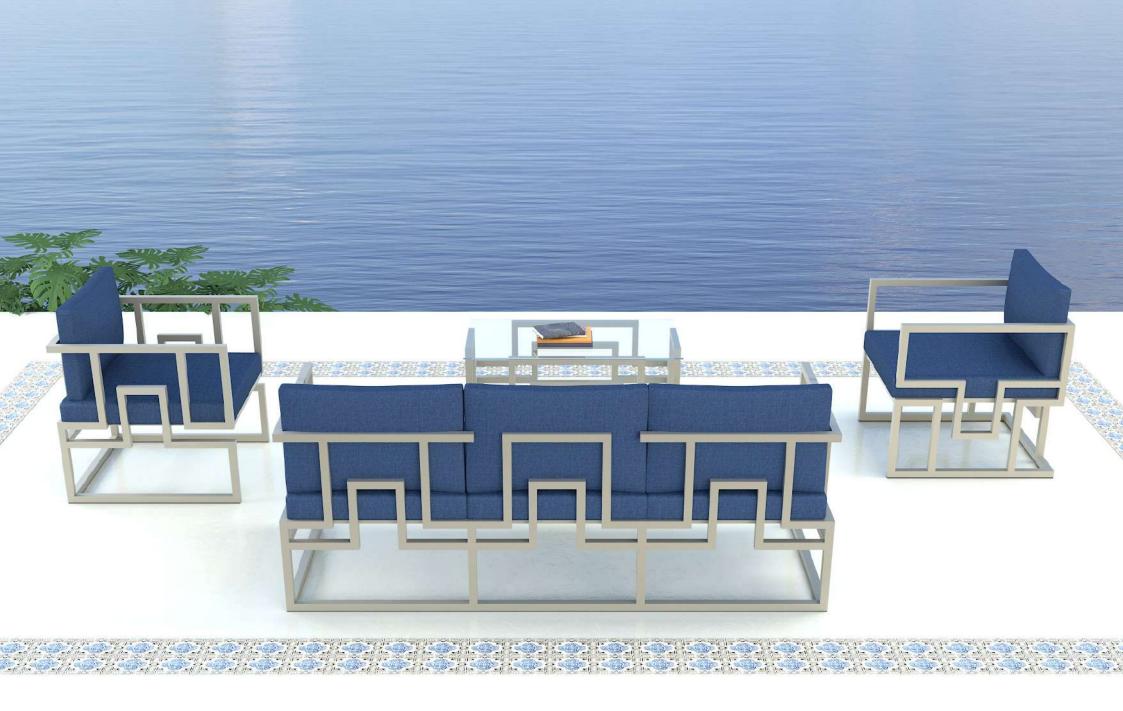

## OUTDOOR FURNITURE COLLECTIONS 2024

SINGLE SOFA Size: 72\*74\*80

3 SEATER SOFA Size: 198\*74\*80

**SINGLE SOFA** 

Size: 64\*64\*81

3 SEATER SOFA Size: 198\*64\*81

SINGLE SOFA Size: 68\*66\*80

3 SEATER SOFA Size: 196\*66\*80