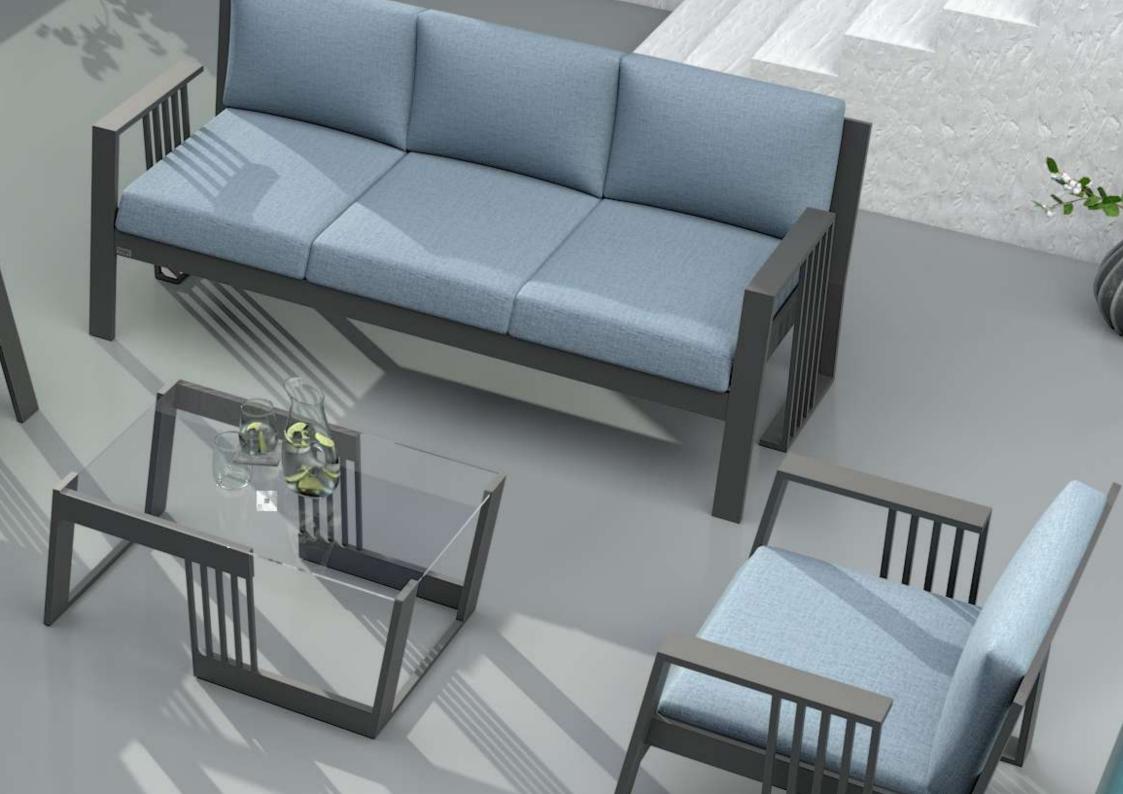

3 SEATER SOFA Size: 210\*66\*70

**SINGLE SOFA** 

**3 SEATER SOFA** 

Size: 198\*74\*80

MIDDLE TABLE Size: 90\*55\*45

TABLE SERVICES Size: 45\*45\*45

SINGLE SOFA Size: 80\*72\*80

3 SEATER SOFA Size: 208\*72\*80