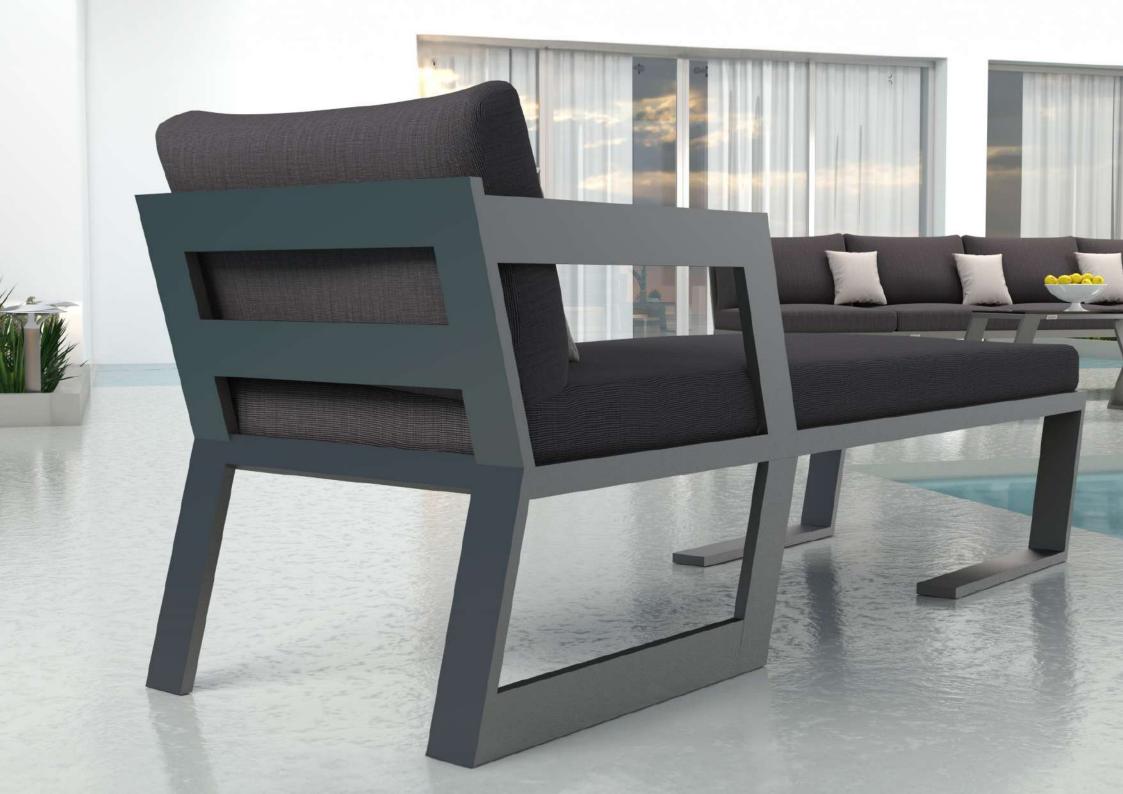

3 SEATER SOFA Size: 210\*66\*70

**SINGLE SOFA** 

**3 SEATER SOFA** 

Size: 198\*74\*80

MIDDLE TABLE Size: 90\*55\*45

TABLE SERVICES Size: 45\*45\*45

SINGLE SOFA Size: 80\*72\*80

3 SEATER SOFA Size: 208\*72\*80