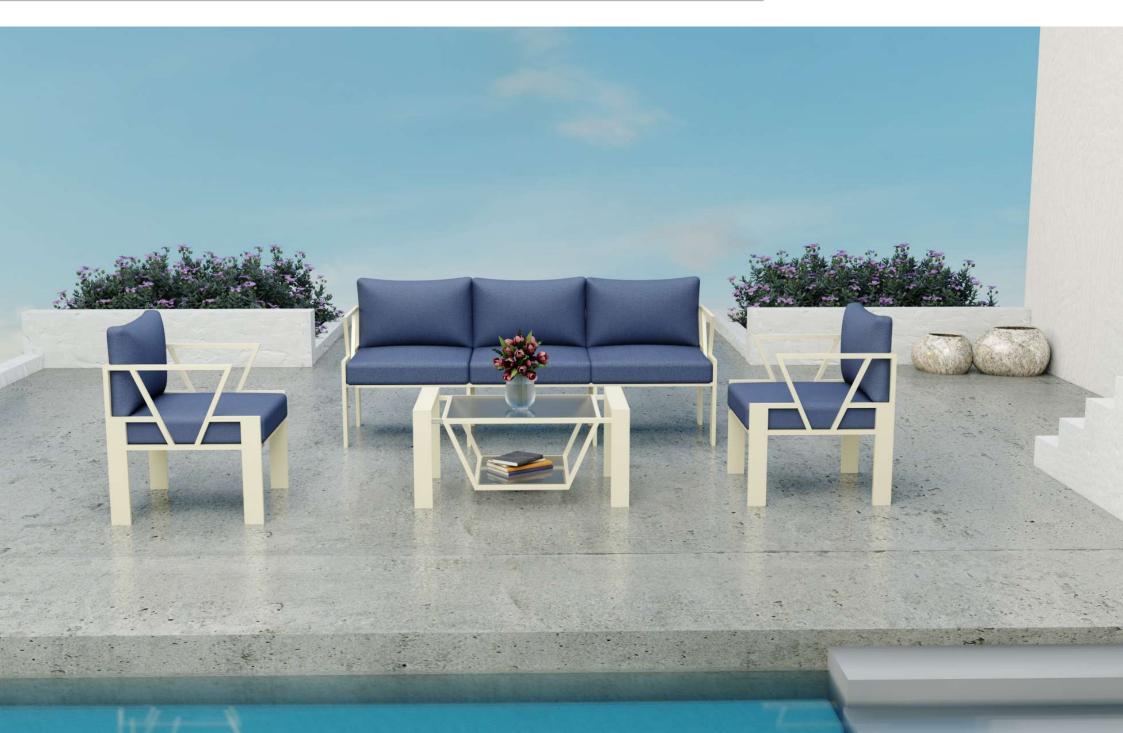

## LUXURY OUTDOOR SOFA SET

This kit gives a kind of magic, as it gives you two different shapes in case the chair is turned over, to give you a distinctive, beautiful and different shape each time

SINGLE SOFA Size: 70\*73\*80

3 SEATER SOFA Size: 196\*73\*80

23132

SINGLE SOFA Size: 80\*87\*85

3 SEATER SOFA Size: 208\*87\*85

DINING CHAIR Size: 58\*72\*80

DINING TABLE Size: 160\*80\*75

SINGLE SOFA Size: 81\*66\*70

2 SEATER SOFA Size: 146\*66\*70