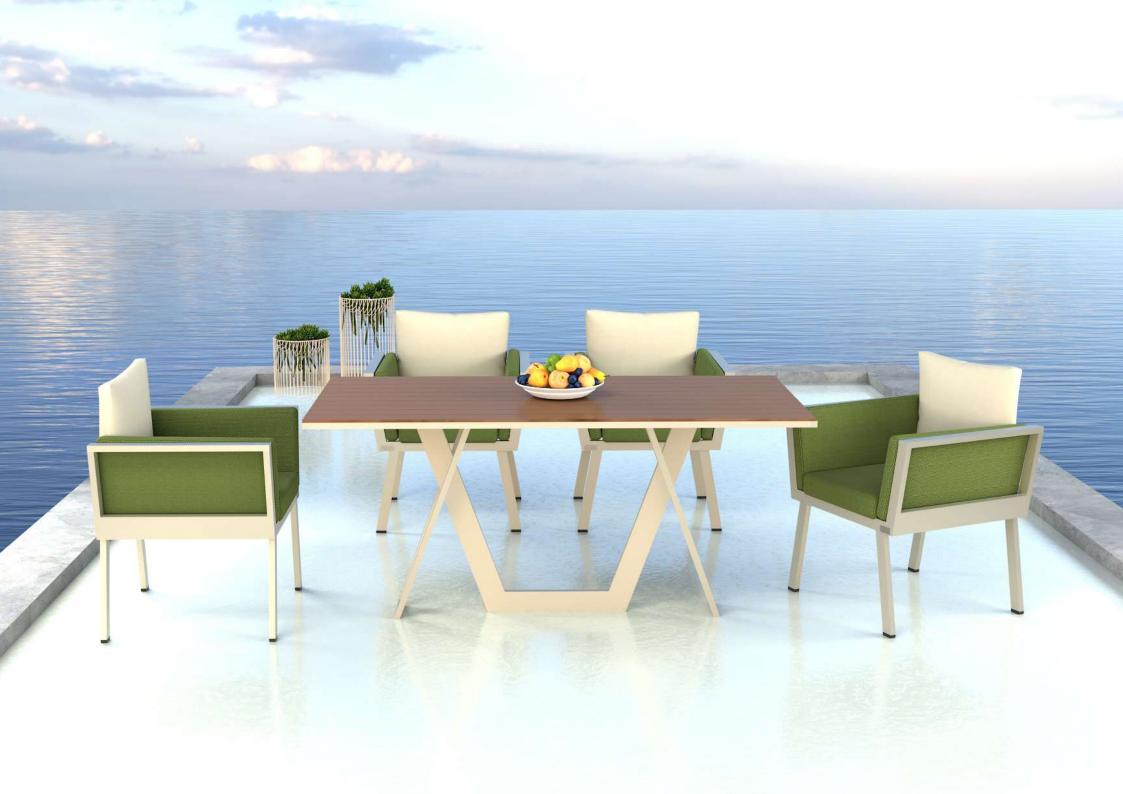

3 SEATER SOFA Size: 196\*73\*80

23132

SINGLE SOFA Size: 80\*87\*85

3 SEATER SOFA Size: 208\*87\*85

DINING CHAIR Size: 58\*72\*80

DINING TABLE Size: 160\*80\*75

SINGLE SOFA Size: 81\*66\*70

2 SEATER SOFA Size: 146\*66\*70