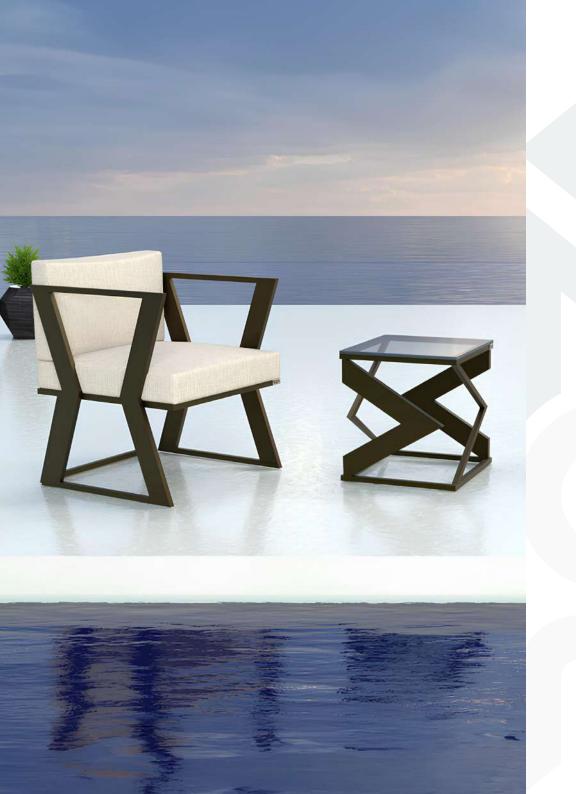

3 SEATER SOFA Size: 210\*66\*70

**SINGLE SOFA** 

**3 SEATER SOFA** 

Size: 198\*74\*80

MIDDLE TABLE Size: 90\*55\*45

TABLE SERVICES Size: 45\*45\*45

SINGLE SOFA Size: 80\*72\*80

3 SEATER SOFA Size: 208\*72\*80