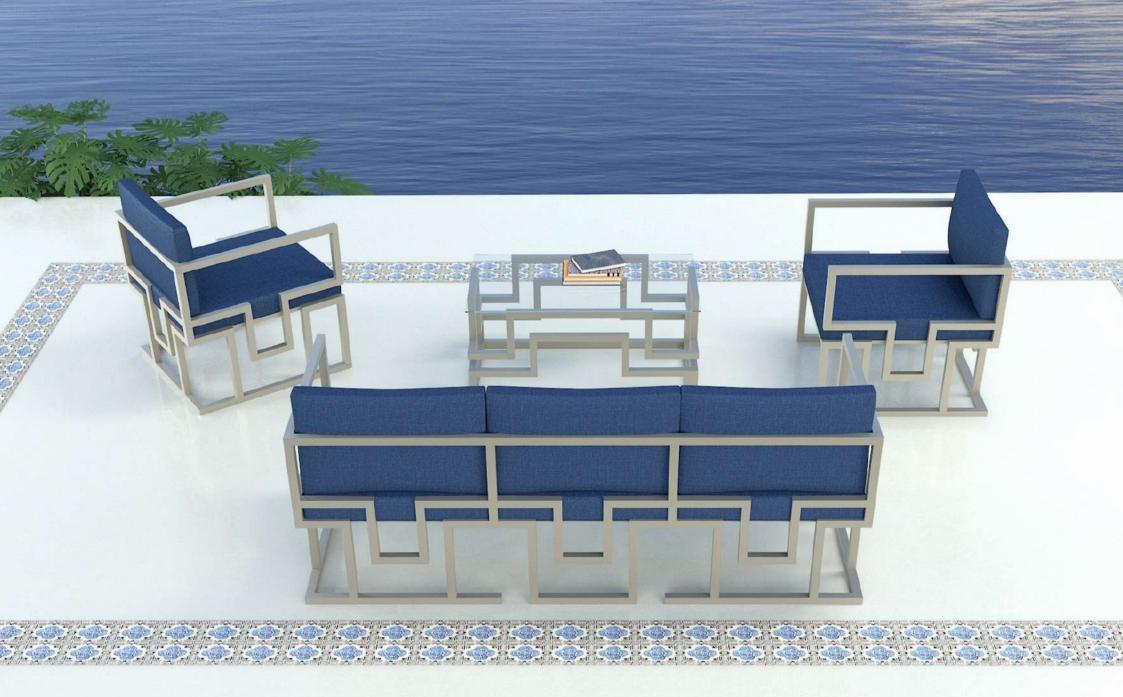

## OUTDOOR FURNITURE COLLECTIONS 2024

SINGLE SOFA Size: 72\*74\*80

3 SEATER SOFA Size: 198\*74\*80

**SINGLE SOFA** 

Size: 64\*64\*81

3 SEATER SOFA Size: 198\*64\*81

SINGLE SOFA Size: 68\*66\*80

3 SEATER SOFA Size: 196\*66\*80