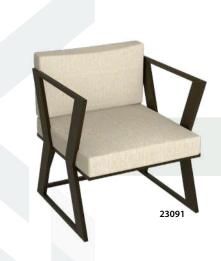

3 SEATER SOFA Size: 210\*66\*70

**SINGLE SOFA** 

**3 SEATER SOFA** 

Size: 198\*74\*80

MIDDLE TABLE Size: 90\*55\*45

TABLE SERVICES Size: 45\*45\*45

SINGLE SOFA Size: 80\*72\*80

3 SEATER SOFA Size: 208\*72\*80