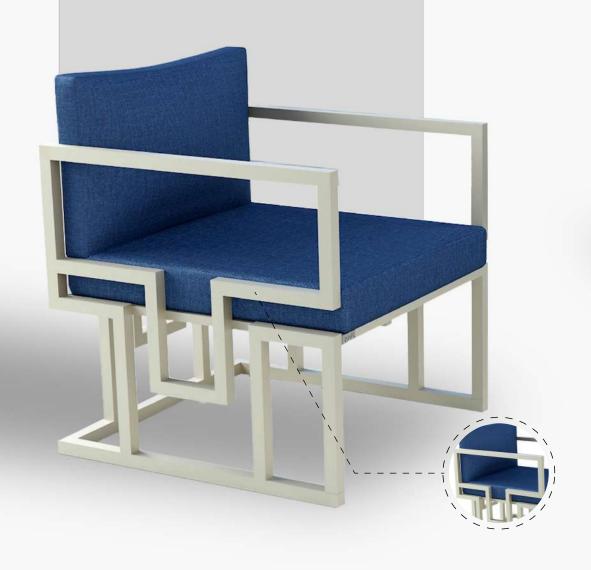

## LUXURY OUTDOOR SOFA SET

This kit gives a kind of magic, as it gives you two different shapes in case the chair is turned over, to give you a distinctive, beautiful and different shape each time

SINGLE SOFA Size: 70\*73\*80

3 SEATER SOFA Size: 196\*73\*80

23132

SINGLE SOFA Size: 80\*87\*85

3 SEATER SOFA Size: 208\*87\*85

DINING CHAIR Size: 58\*72\*80

DINING TABLE Size: 160\*80\*75

SINGLE SOFA Size: 81\*66\*70

2 SEATER SOFA Size: 146\*66\*70