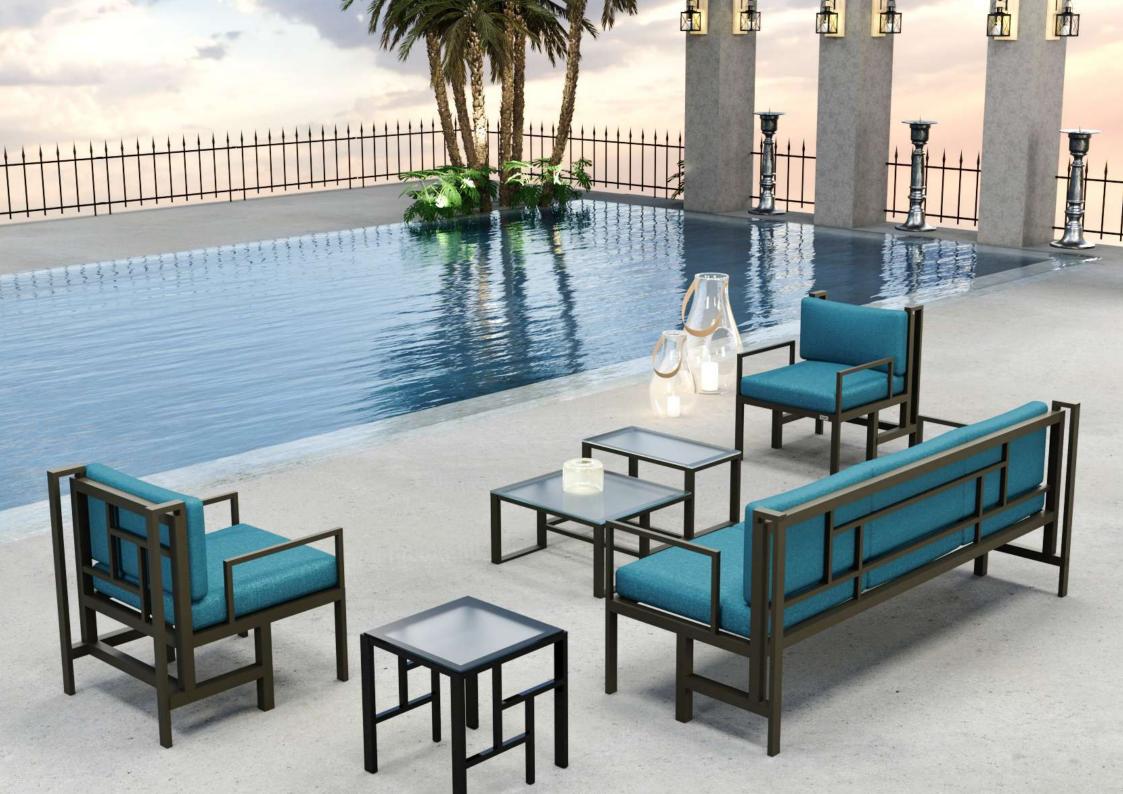

## LUXURY OUTDOOR SOFA SET

This kit gives a kind of magic, as it gives you two different shapes in case the chair is turned over, to give you a distinctive, beautiful and different shape each time

SINGLE SOFA Size: 70\*73\*80

3 SEATER SOFA Size: 196\*73\*80

23132

SINGLE SOFA Size: 80\*87\*85

3 SEATER SOFA Size: 208\*87\*85

DINING CHAIR Size: 58\*72\*80

DINING TABLE Size: 160\*80\*75

SINGLE SOFA Size: 81\*66\*70

2 SEATER SOFA Size: 146\*66\*70