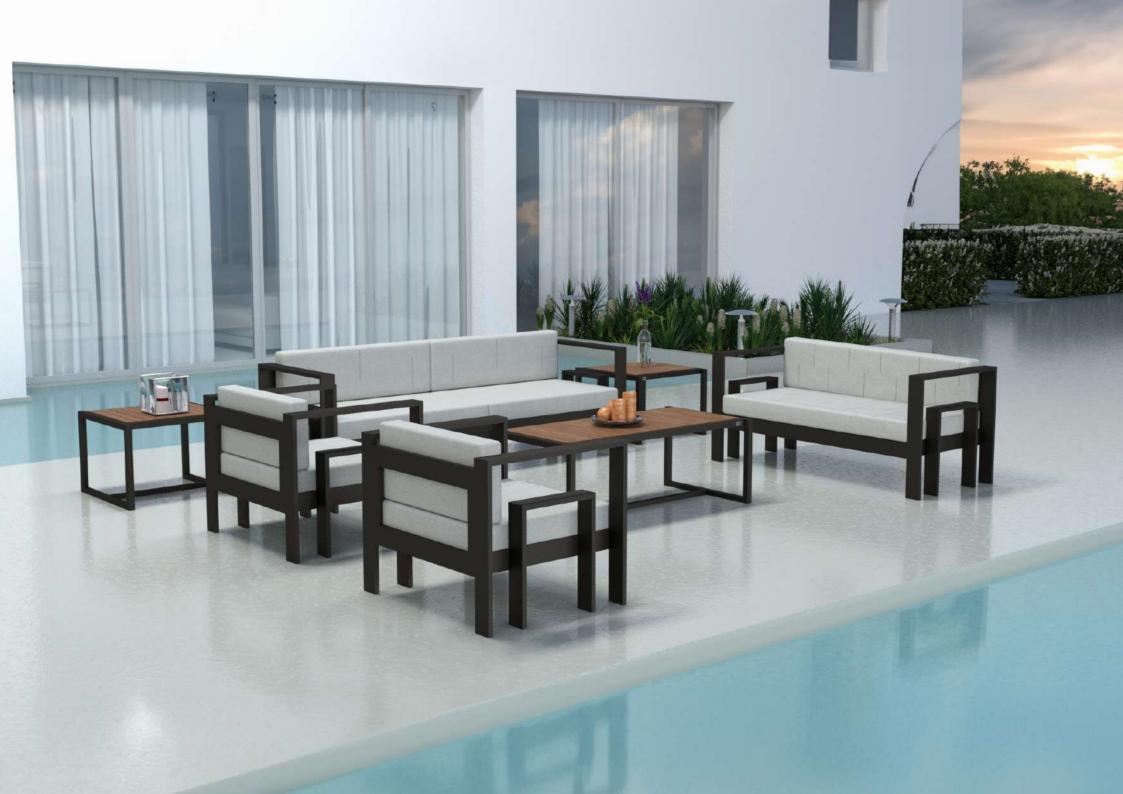

## OUTDOOR FURNITURE COLLECTIONS 2024

SINGLE SOFA Size: 72\*74\*80

3 SEATER SOFA Size: 198\*74\*80

**SINGLE SOFA** 

Size: 64\*64\*81

3 SEATER SOFA Size: 198\*64\*81

SINGLE SOFA Size: 68\*66\*80

3 SEATER SOFA Size: 196\*66\*80

## LUXURY OUTDOOR SOFA SET

This kit gives a kind of magic, as it gives you two different shapes in case the chair is turned over, to give you a distinctive, beautiful and different shape each time

SINGLE SOFA Size: 70\*73\*80

3 SEATER SOFA Size: 196\*73\*80

23132

SINGLE SOFA Size: 80\*87\*85

3 SEATER SOFA Size: 208\*87\*85

DINING CHAIR Size: 58\*72\*80

DINING TABLE Size: 160\*80\*75

SINGLE SOFA Size: 81\*66\*70

2 SEATER SOFA Size: 146\*66\*70