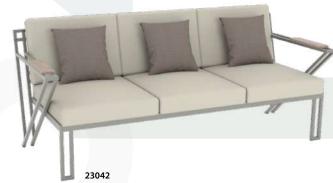

3 SEATER SOFA Size: 210\*66\*70

**SINGLE SOFA** 

**3 SEATER SOFA** 

Size: 198\*74\*80

MIDDLE TABLE Size: 90\*55\*45

TABLE SERVICES Size: 45\*45\*45

SINGLE SOFA Size: 80\*72\*80

3 SEATER SOFA Size: 208\*72\*80

SINGLE SOFA Size: 70\*64\*80

3 SEATER SOFA Size: 217\*64\*80

SINGLE LONG SOFA Size: 190\*64\*80

SINGLE SOFA Size: 90\*65\*80

3 SEATER SOFA Size: 220\*65\*80

MIDDLE TABLE Size: 45\*67\*45

DINING CHAIR Size: 67\*59\*80